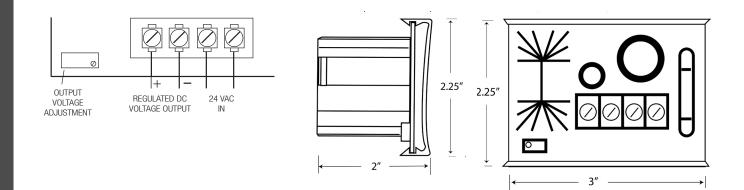

rovides 24 VDC at the output. Field voltage adjustments may be made using only a screwdriver. The power supply is provided with a mounting track for easy field application. These low-cost power supplies feature good regulation and have full overcurrent protection.

- Low cost
- Regulated DC output
- Snap-track mounted
- Screw terminals with pressure plates

### **SPECIFICATIONS**

#### VOLTAGE

Input: Output:

Output Current: Over-current Protection:

#### **ENVIRONMENT**

Operating Temperature: Max. Humidity:

PHYSICAL Weight: MOUNTING 24 VAC, 50/60 Hz 24 VDC (full wave rectified and regulated) adjustable 1.5 V - 29 VDC 0.5 amps 1 amp fuse

0 to 55°C (32 to 130°F) 95% RH, noncondensing

0.25 lb. snap-track included

# **ORDERING INFO**

#### PART NUMBER

PW1.0

# **DIMENSIONS & WIRING**