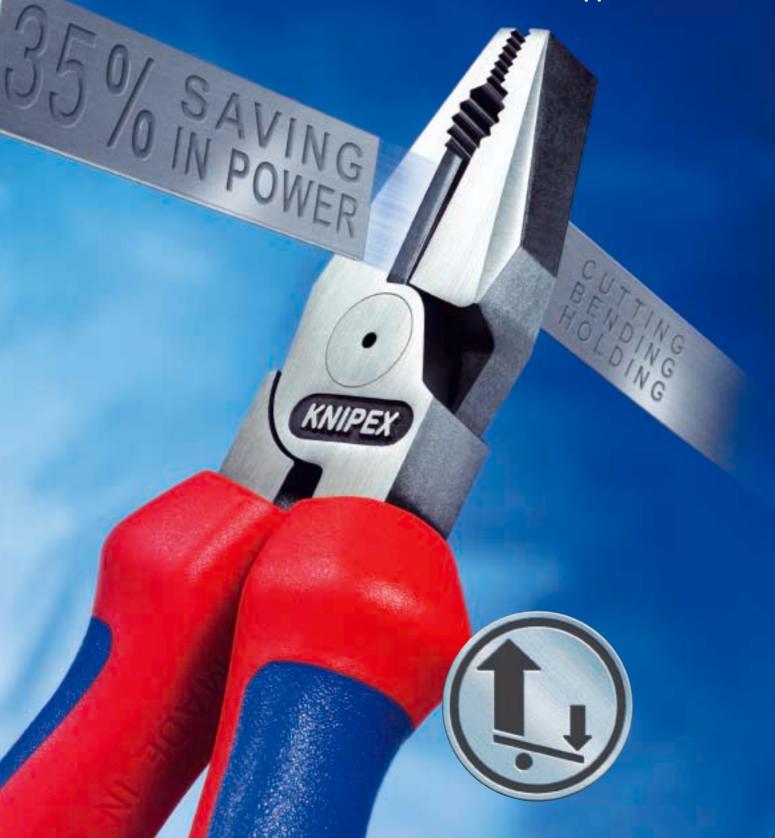

# Even more Power!

for all areas of application

## Even more Power for easier working!

#### 02 High Leverage Combination Plier

- effort saving working: more than 35 % saving in power
- for heaviest duty: high-quality materials, oil-hardened and tempered
- cuts piano wire: cutting edges additionally induction hardened
- optimised gripping surfaces for comfortable working:

#### Requires 35% less effort

Cutting a hard wire of 2.0 mm dia. with a High Leverage Combination Plier of 180 mm length requires a handforce of only 318 N (31.8 kp) instead of 486 N (48.6 kp) with a common Combination Plier of same length.