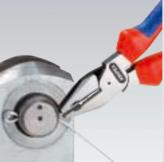

finish 2, 5 and 6 with ergonomically shaped, two-colour dual component handles

▶ all-round use: gripping zones for round and flat material

Powerful gripping and pulling thanks to high transmission ratio

### **Speczial**

KNIPEX High Leverage Combination Pliers with optimum position of the joint facilitate cutting as well as powerful gripping, bending and pulling.