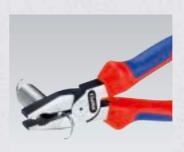

finish 2, 5 and 6 with ergonomically shaped, two-colour dual component handles

▶ all-round use: gripping zones for round and flat material

Powerful gripping and pulling thanks to high transmission ratio

### **Speczial**

KNIPEX High Leverage Combination Pliers with optimum position of the joint facilitate cutting as well as powerful gripping, bending and pulling.