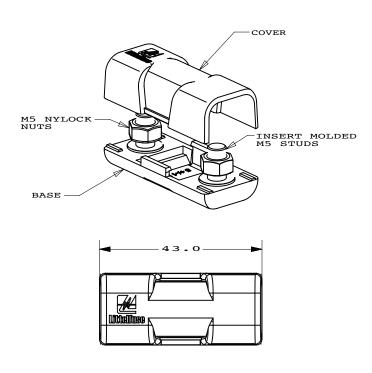

## **Specifications**

Max. Voltage Rating:32V DCMax. Fuse Rating:200A

**Operating Temperature Range:**  $-40^{\circ}\text{C} \text{ to } +125^{\circ}\text{C}$ 

Max. Wire Size:20mm²M5 Torque Rating:5Nm

**Base/Cover Material:** UL 94V-0 glass-filled nylon

M5 Bolt Material: Zinc-plated

**M5 Nuts:** Zinc-plated with nylock inserts

### **Dimensions in millimeters**