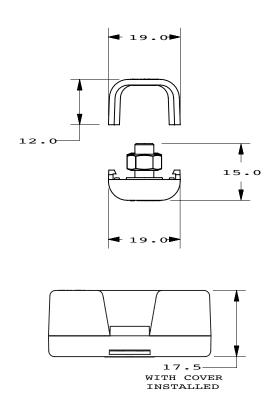

Nm

**Base/Cover Material:** UL 94V-0 glass-filled nylon

M5 Bolt Material: Zinc-plated

**M5 Nuts:** Zinc-plated with nylock inserts

### **Recommended Fuse**



498 Series - MIDI® Bolt-Down Fuse

### **Web Resources**

Download 2D print, 3D model and more at: **littelfuse.com/498-IL** 

# **Ordering Information**

| PART NUMBER  | DESCRIPTION                                                    |
|--------------|----------------------------------------------------------------|
| 04980921GXM5 | Assembly with hardware and cover installed (Zinc-plated steel) |
| 498921-1     | Cover only                                                     |
| 498921-2     | Base only with hardware installed (Zinc-plated steel)          |



# **INLINE MIDI® FUSE HOLDER**

### **Dimensions in millimeters**





### **Related Products**

## MIDI® • 498 Series • Bolt-Down Fuses

The MIDI Fuse offers a bolt-on space saving fuse for high current wiring protection and provides time delay characteristics with Diffusion Pill Technology. The MIDI Fuse was designed and patented by Littelfuse.

Learn more at: littelfuse.com/MIDI



### MIDI® • 498 Series • Bolt-Down Fuse Holder

Use with BF1 /MIDI fuses up to 200A. Includes protective cover. Features interconnecting pins on side of fuse block for secure multiple block configurations. Includes M5 threaded studs and hex nuts with lock washers.

Learn more at: littelfuse.com/498MIDI





Visit Littelfuse.com for the most up-to-date product information. Littelfuse reserves the right to make product changes, without notice. Material in this document is as acc