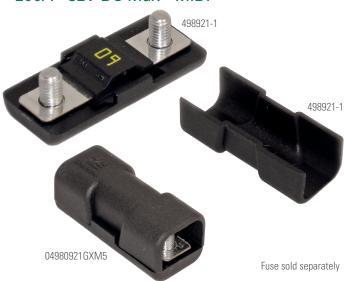

# **Ordering Information**

| PART NUMBER  | DESCRIPTION                                                    |
|--------------|----------------------------------------------------------------|
| 04980921GXM5 | Assembly with hardware and cover installed (Zinc-plated steel) |
| 498921-1     | Cover only                                                     |
| 498921-2     | Base only with hardware installed (Zinc-plated steel)          |