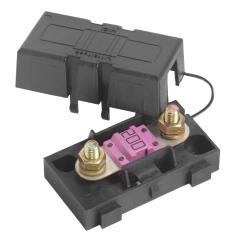

## **Description**

The Inline MIDI fuseholder is designed for use with boltdown MIDI style fuses. It may be installed directly inline with the cables with no mounting required.

The Inline MIDI fuse holder can be used with heat shrink tubing for applications requiring more splash resistance. The curved design of the cover aids in prevention of tube-splitting during application.

### **Features and Benefits**

- Provides high amperage, in-line, main or branch circuit protection in harsh or hazardous environments.
- Install directly inline with battery cable, no mounting required saving time and space.
- Can be used with heat shrink tubing for applications requiring more sealing and splash resistance. (sold separately)
- Curved design of the fuse holder cover aids in prevention of tube-splitting during application.
- All steel hardware is zinc-plated for long-term corrosion protection.
- Available with or without the cover to meet the needs of the installation requirements.

## **Specifications**

Max. Voltage Rating:32V DCMax. Fuse Rating:200A

**Operating Temperature Range:**  $-40^{\circ}\text{C} \text{ to } +125^{\circ}\text{C}$ 

Max. Wire Size:20mm²M5 Torque Rating:5Nm

**Base/Cover Material:** UL 94V-0 glass-filled nylon

### **Recommended Fuse**

498 Series - MIDI® Bolt-Down Fuse