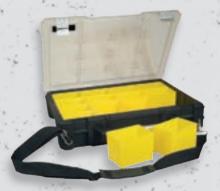

## Stanley 24" One Latch™ TOOLBOX WITH SIDE POCKETS

- Removable compartments removable cups for small parts and accessories
- Unbreakable lid: clear and impact resistant.
  Unique lid design, locks all compartments in place
- Heavy duty handle and latches; built-in wide handle for easy and stable portability
- · Wide side latches for secure stacking
- 97-519; 97-521 plastic latch
- 97-517; 97-5187 water seal, metal latch

| (STANLEY) | $\overline{i}$        | <u></u> |   |               |
|-----------|-----------------------|---------|---|---------------|
| 1-97-519  | 44,6 x 7,4 x 35,7 cm  | -       | 1 | 3253561975196 |
| 1-97-521  | 44,6 x 11,6 x 35,7 cm | Ta ser  | 1 | 3253561975219 |
| 1-97-517  | 44,6 x 7,4 x 35,7 cm  | -       | 1 | 3253561975172 |
| 1-97-518  | 44,6 x 11,6 x 35,7 cm | 2 , 100 | 1 | 3253561975189 |