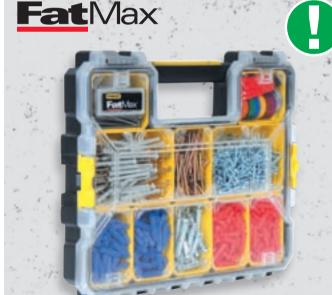

## Stanley Sort Master™ Junior

- Up to 3 units can be carried at once
- All contents secured by a locking side latch
- Allows secure stacking and can be transported together easily and comfortably
- Upper lid interlocking prevents movement of small parts from one compartment to another
- Sell one by one

| [STANLEY] | i                 | ð |   |               |
|-----------|-------------------|---|---|---------------|
| 1-97-483  | 29.2 x 37.5 x 6.7 | - | 6 | 3253561974830 |

284 TOOLS STORAGE www.stanleyworks.com