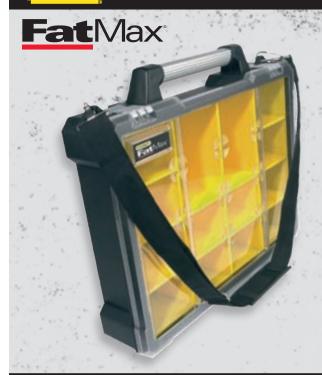

## **PROFESSIONAL ORGANISER FatMax®**

- See through polycarbonate lid locks components in position for easy access
- Durable rust proof latches and back hinges
- Combined metal/high impact resin for top performance
- Aluminium tubular handle for stable portability and convenient carrying of extra heavy loads, suitable for use with gloved hands
- Rust proof metal back hinges and aluminium latches
- Extra large storage capacity for small parts and accessories

| (STANLEY) | i                   | <b>&amp;</b> |   |               |
|-----------|---------------------|--------------|---|---------------|
| 1-93-293  | 49,2 x 43,1 x 11 cm | -            | 5 | 3253561932939 |