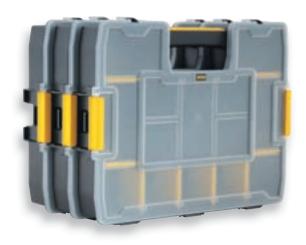

## Stanley Sort Master™ Junior

- Up to 3 units can be carried at once
- All contents secured by a locking side latch
- Allows secure stacking and can be transported together easily and comfortably
- Upper lid interlocking prevents movement of small parts from one compartment to another
- Sell one by one

| [STANLEY] | i                 | ð |   |               |
|-----------|-------------------|---|---|---------------|
| 1-97-483  | 29.2 x 37.5 x 6.7 | - | 6 | 3253561974830 |

284 TOOLS STORAGE www.stanleyworks.com