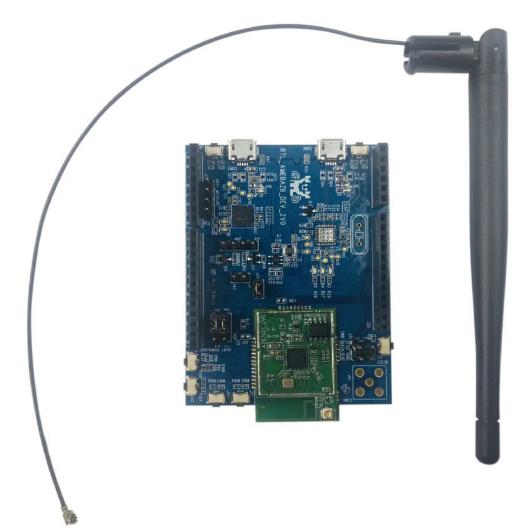

des many Wi-Fi antenna types on Dev. board to meet the multiple functions required of IoT applications.

#### Features

MCU

• ARMv8M KM4, 100MHz

Memory

• 4.2MB internal RAM on SoC and 2MB external flash on Dev. Board

Wi-Fi

- 802.11 b/g/n 1×1 Wi-Fi (20/40MHz)
- Wi-Fi simple config

Bluetooth

- BLE 4.2
- SIG Mesh (optional)

Security

- Cryptographic operation
- Trust-Zone (optional)
- Secure boot (optional)
- Wi-Fi WEP, WPA, WPA2, WPS

Interface

- 3 UART including 2 HS-UART and 1 log UART
- 1 SPI (Master/Slave)
- 1 I2C (Master/Slave)
- 1 SDIO 2.0
- 8 PWM
- Max. 16 GPIOs

## 8720CM Dev Board pinout



#### Part List:

1x Ameba Z2 RTL8720CM Dev. Board

1x Ipex antenna

## **ECCN/HTS**

| ECCN   | 3A991.a    |
|--------|------------|
| HSCODE | 8543709990 |
| UPC    |            |









https://www.seeedstudio.com/Ameba-RTL8720CM-IoT-Development-Board-p-4099.html/7-17-19