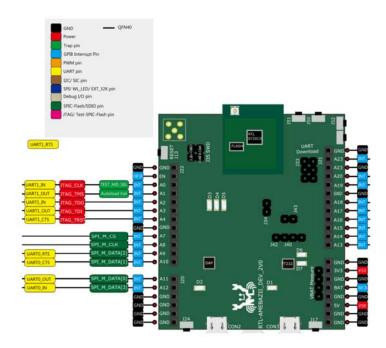

ory to minimize IoT end-product size and reduce your development cost.

RTL8720CM IoT development board is a convenient starter kit for makers. It integrates with Amazon FreeRTOS and provides many Wi-Fi antenna types on Dev. board to meet the multiple functions required of IoT applications.

#### Features

MCU

• ARMv8M KM4, 100MHz

Memory

• 4.2MB internal RAM on SoC and 2MB external flash on Dev. Board

Wi-Fi

- 802.11 b/g/n 1×1 Wi-Fi (20/40MHz)
- Wi-Fi simple config

Bluetooth

- BLE 4.2
- SIG Mesh (optional)

Security

- Cryptographic operation
- Trust-Zone (optional)
- Secure boot (optional)
- Wi-Fi WEP, WPA, WPA2, WPS

Interface

- 3 UART including 2 HS-UART and 1 log UART
- 1 SPI (Master/Slave)
- 1 I2C (Master/Slave)
- 1 SDIO 2.0
- 8 PWM
- Max. 16 GPIOs

## 8720CM Dev Board pinout



#### Part List:

1x Ameba Z2 RTL8720CM Dev. Board

1x Ipex antenna

## **ECCN/HTS**

| ECCN   | 3A991.a    |
|--------|------------|
| HSCODE | 8543709990 |
| UPC    |            |









https://www.seeedstudio.com/Ameba-RTL8720CM-IoT-Development-Board-p-4099.html/7-17-19