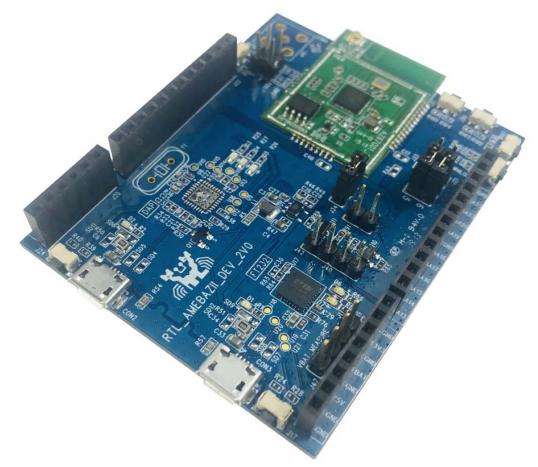

## Ameba RTL8720CM IoT Development Board

**SKU** 102991234

Ameba Z2 RTL8720CM is a highly integrated single-chip with low power consumption mechanism for IoT (Internet of Things). It combines an arm® new architecture Armv8M KM4 MCU, Wi-Fi, Bluetooth and provides a bunch of configurable GPIOs which are configured as digital peripherals for different applications and control usage.

RTL8720CM SoC also integrates internal 4MB RAM memory to minimize IoT end-product size and reduce your development cost.

RTL8720CM IoT development board is a convenient starter kit for makers. It integrates with Amazon FreeRTOS and provides many Wi-Fi antenna types on Dev. board to meet the multiple functions required of IoT applications.

#### Part List:

1x Ameba Z2 RTL8720CM Dev. Board

1x Ipex antenna