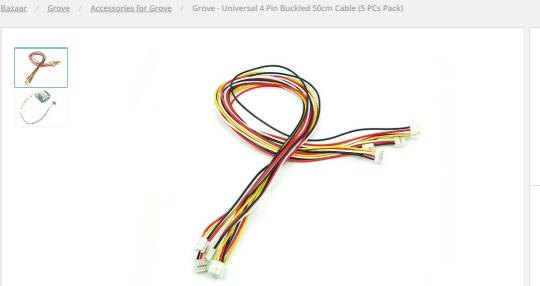

# Description

Category

The Universal 4 Pin Buckled Cable is made for the Grove System to connect all of the Twigs to the Stem - Basic Shield or to other Twig compatible boards for quick prototyping. As a lot of users ask for different length of cables, so we made the 5cm,20cm,30cm,40cm,and 50cm cables for different applications.

# **Grove - Universal 4 Pin Buckled** 50cm Cable (5 PCs Pack)

SKU 110990038 🚹 😗 🚱 👰 🚭

IN STOCK 50+ Available

**ADD TO CART** 

Description

Best-sellers

**Technical Details** 

Learn