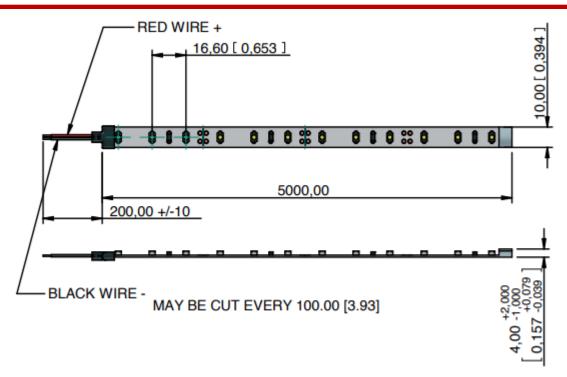

## **Mechanical Specifications**

| Strip Length | 5m   |
|--------------|------|
| Strip Width  | 10mm |

## **Electrical Specifications**

| Voltage Rating  | 24VDC             |
|-----------------|-------------------|
| Current Rating  | 600mA (per metre) |
| Power Per Metre | 4.8W/m            |
| Beam Angle      | 120°              |