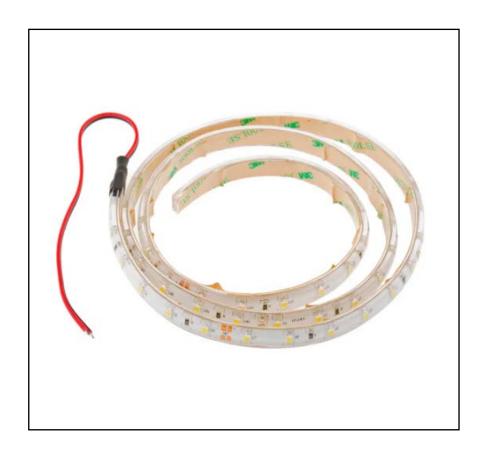

#### **Product Description**

The LS Series is a family of 1 m and 5 m flexible LED strips. Available in a variety of colour options, these flexible LED strips have a self-adhesive back for easy fixing into place. Their flexibility enables them to adjust to different shapes, following curves and corners.

#### **FEATURES**

- Number of LEDs: 60 per meter
- Wide viewing angle: 120°
- IP65 crystal resin
- Self-adhesive
- Colour options: cool white, warm white, natural white, red, green, blue and yellow
- IP20 options are available