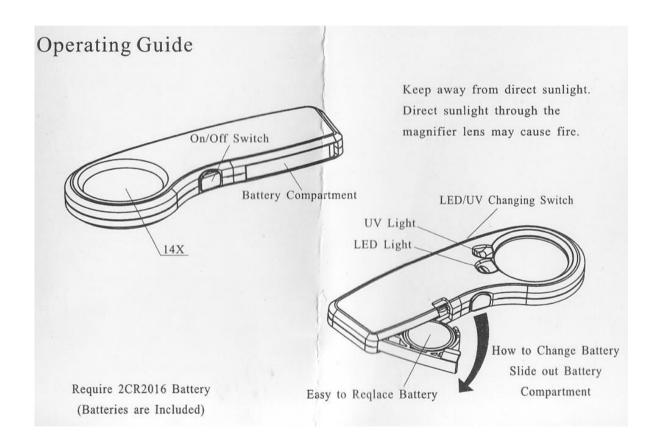

## **Specifications:**

Magnification: 10X

Glass Lens: 30mm diameter

Illumination: 1 x White LED and 1 x UV LED

Switch 1: Selects, White or UV LED

Switch 2: Light source On/Off

Overall Length: 100mm Construction: Rigid plastic

Power: 2 x CR2016 Batteries (included)

Supplied with leatherette pouch

| Order Code | Manufacturers<br>Code | Description                            |
|------------|-----------------------|----------------------------------------|
| 123-0925   | 59-685-050            | Handheld Illuminated Magnifier x10 Mag |