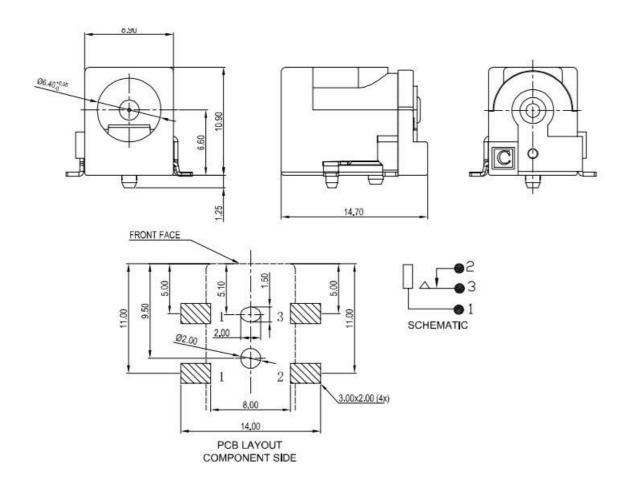

## ENGLISH

| Specifications    |                        |
|-------------------|------------------------|
| Current Rating:   | 2A                     |
| Voltage Rating:   | 12 V dc                |
| Contact Material: | Brass, Phosphor Bronze |
| Width:            | 10.9 mm                |
| Length:           | 8.9 mm                 |
| Pin Diameter:     | 2.1 mm, 2.5 mm         |
| Body Orientation: | Straight               |