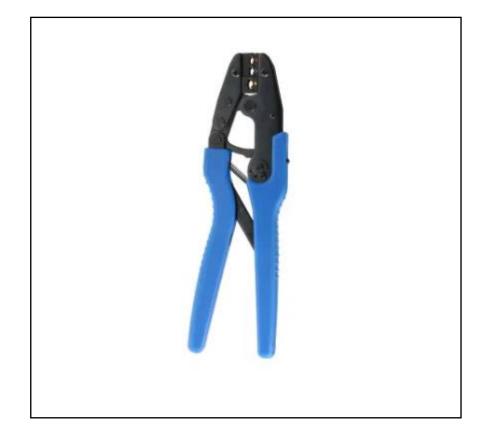

# RS PRO Plier Crimping Tool for Insulated Terminals

RS Stock No.: 125-1964

RS Professionally Approved Products bring to you professional quality parts across all product categories. Our product range has been tested by engineers and provides a comparable quality to the leading brands without paying a premium price.

**Product Description** 

RS PRO hand crimping tool for crimping insulated terminals onto wire. This ratchet hand tool has 3 crimping cavities; 1.25mm<sup>2</sup> (22-16 AWG), 2mm<sup>2</sup> (16-14 AWG) and 5.5mm<sup>2</sup> (12-10 AWG). This RS Pro crimp tool has been designed for professional use with the highest attention to details.

### **FEATURES**

- Overall height 10.5inch
- Handle length: 7inch
- Compact and lightweight tool for professional use
- Material: hardened steel frame with plastic grips
- Ratchet release
- Wire size range: 0.5mm<sup>2</sup> to 6.0mm<sup>2</sup>