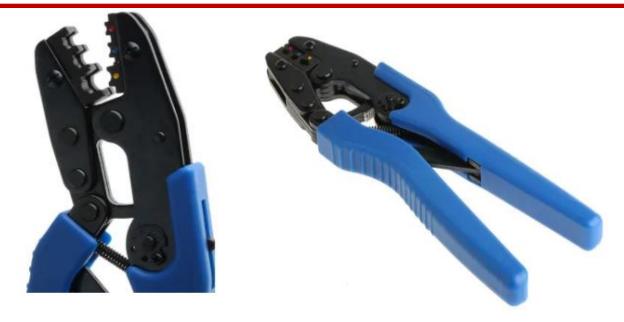

**Product Description** 

RS PRO hand crimping tool for crimping insulated terminals onto wire. This ratchet hand tool has 3 crimping cavities; 1.25mm<sup>2</sup> (22-16 AWG), 2mm<sup>2</sup> (16-14 AWG) and 5.5mm<sup>2</sup> (12-10 AWG). This RS Pro crimp tool has been designed for professional use with the highest attention to details.

#### **Mechanical Specifications**

| Overall Length  | 7 inch                                                             |
|-----------------|--------------------------------------------------------------------|
| Height          | 10.5 inch                                                          |
| Wire Size (mm²) | 0.5mm <sup>2</sup> to 6.0mm <sup>2</sup>                           |
| Wire Size (AWG) | 20AWG – 10AWG                                                      |
| Crimp nest      | 1. 22-16 AWG (1.25mm2) 2.16-14 AWG (2mm2) 3. 12-<br>10 AWG(5.5mm2) |