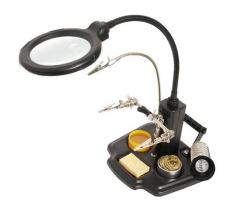

## RS Pro PCB HELPING HAND WITH LED MAGNIFIER

Stock No: 146-6439

## **Specifications:**

Magnifying Lens size: 90 Ø mm & 20 Ø mm Magnification: 2.5X (6D) + 6.25X (21D)

Magnification Material: Acrylic Light source: 16 pcs SMD LEDs Neck length (for magnifier): 265 mm Neck length (for alligator clips): 250 mm

Power (battery): 1.5V AA x 4 pcs batteries (not included)

(adapter): DC 6V adapter input (not included)

Accessories: Sponge size (30 x 50 mm),

Solder flux x 10 g Brass Tip Cleaner x 17 g

Weight: 1,150 g

## **Features:**

The adjustable 3 helping hands clips feature precise positioning and secure gripping your work.

The magnifier is powered by either 4 x AA batteries or external power adapter

Comes with 16 illuminating SMD LEDs, energy saving and super bright.

The magnifier is on a flexible neck that gives you 6D (2.5X) and 21D (6.25X) magnification for finishing those fine solder joints.