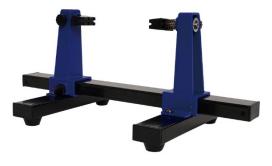

## **RS Pro ADJUSTABLE SOLDERING CLAMP HOLDER**

Stock No: 146-6440

## **Specification:**

Material: ABS arm + metal base Max. Circuit board size: 20 x 14 cm Circuit board thick: 1.2 /1.8 /2.0 / 3.0 mm Dimensions: 30 x 16.5 x 12.5 cm Weight: 450 g

## **Features:**

The 2 adjustable grip retractable stand accommodates various board sizes up to 200 mm width and four different thicknesses.

Rigid metal structure with stabilizing rubber pad, perfect for your project. The clamps allow 360° rotation and can be secured in any position, make your soldering projects easier and efficient Lightweight design, easy to carry.