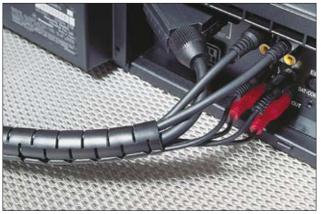

## HWPP for home and office use

Helawrap HWPP in practical 2 metre lengths is designed for home and office use. It puts an end to the cable chaos of PCs, TVs and Hi-Fi systems.

3.5

Complete cable management for home and office.