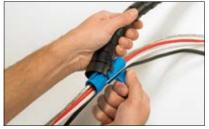

Simply slide the applicator tool through the Helawrap cover.

| ТҮРЕ     | Bundle<br>Ø max. | Colour      | Length<br>(L) | Application<br>Tool | Article-No. |
|----------|------------------|-------------|---------------|---------------------|-------------|
| HWPP16L2 | 16.0             | Black (BK)  | 2.0 m         | HAT16               | 161-64204   |
|          | 16.0             | Grey (GY)   | 2.0 m         | HAT16               | 161-64205   |
|          | 16.0             | Silver (SR) | 2.0 m         | HAT16               | 161-64206   |
|          | 16.0             | White (WH)  | 2.0 m         | HAT16               | 161-64215   |
| HWPP25L2 | 27.0             | Black (BK)  | 2.0 m         | HAT25               | 161-64404   |
|          | 27.0             | Grey (GY)   | 2.0 m         | HAT25               | 161-64405   |
|          | 27.0             | Silver (SR) | 2.0 m         | HAT25               | 161-64406   |
|          | 27.0             | White (WH)  | 2.0 m         | HAT25               | 161-64415   |