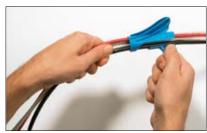

Helawrap HWPP, in practical 2 m lengths, is available in 2 sizes and 3 colours.

Insert one or more cables into the insertion slot of the applicator tool.

Place the applicator tool in one end of the Helawrap cable cover.