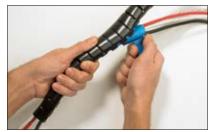

Helawrap HWPP, in practical 2 m lengths, is available in 2 sizes and 3 colours.

Insert one or more cables into the insertion slot of the applicator tool.

Place the applicator tool in one end of the Helawrap cable cover.

Simply slide the applicator tool through the Helawrap cover.

| ТҮРЕ     | Bundle<br>Ø max. | Colour      | Length<br>(L) | Application<br>Tool | Article-No. |
|----------|------------------|-------------|---------------|---------------------|-------------|
| HWPP16L2 | 16.0             | Black (BK)  | 2.0 m         | HAT16               | 161-64204   |
|          | 16.0             | Grey (GY)   | 2.0 m         | HAT16               | 161-64205   |
|          | 16.0             | Silver (SR) | 2.0 m         | HAT16               | 161-64206   |
|          | 16.0             | White (WH)  | 2.0 m         | HAT16               | 161-64215   |
| HWPP25L2 | 27.0             | Black (BK)  | 2.0 m         | HAT25               | 161-64404   |
|          | 27.0             | Grey (GY)   | 2.0 m         | HAT25               | 161-64405   |
|          | 27.0             | Silver (SR) | 2.0 m         | HAT25               | 161-64406   |
|          | 27.0             | White (WH)  | 2.0 m         | HAT25               | 161-64415   |