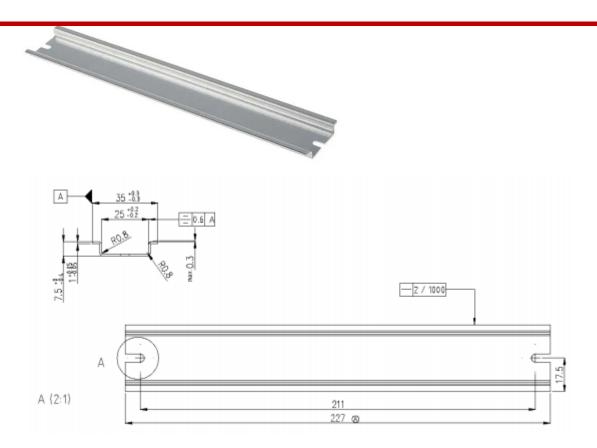

# RS PRO, Unslotted Din Rail, 225mm x 35mm x 7.5mm

RS Stock No.: 188-2207

RS Professionally Approved Products bring to you professional quality parts across all product categories. Our product range has been tested by engineers and provides a comparable quality to the leading brands without paying a premium price.

#### **Product Description**

Introducing the RS PRO top hat DIN rail, designed to be used for mounting a variety of electrical and industrial equipment. The TS35 rail offers a unique fixing pod arrangement that allows three separate mounting options, including ready moulded guides for quick installation of PCBs. Additionally, the rail has been manufactured from steel with good chemical resistance and offers an IP67 rating, which means it is suitable for use even in extreme environments without compromising on the quality and performance of the product. This RS PRO DIN rail offers a secure attachment for enclosures and is versatile enough to use in a wide range of applications.

#### **Mechanical Specifications**

| Material | Steel |
|----------|-------|
| Length   | 225mm |
| Width    | 35mm  |
| Height   | 7.5mm |