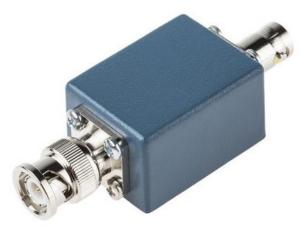

# RS Pro BNC Female to Male Test Box, 2 Connectors, Blue

#### Diecast Aluminium Boxes

Diecast aluminium boxes with BNC connectors to give fully shielded in-line component circuitry. Boxes have two internal solder turret terminals at each end connected to the shield. An aluminium cover with self tapping screws completes the shielding. Finished in blue enamel paint.

#### Specifications:

| Connector Size       | Miniature             |  |
|----------------------|-----------------------|--|
| Number of Connectors | 2                     |  |
| Connector Type       | BNC Female to Male    |  |
| Colour               | Blue                  |  |
| Box Material         | Die Cast Aluminium    |  |
| Dimensions           | 38.1 x 28.7 x 22.35mm |  |
| Height               | 22.35mm               |  |
| Length               | 38.1mm                |  |
| Width                | 28.7mm                |  |