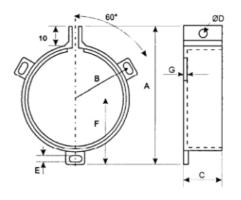

## **ENGLISH**

| RS       | Can Ø | Α   | В    | С  | D | E   | F    | G   |
|----------|-------|-----|------|----|---|-----|------|-----|
| 203-5727 | 50    | 74  | 32   | 25 | 4 | 4.7 | 37   | 2.5 |
| 203-5733 | 63.5  | 87  | 38.5 | 25 | 4 | 4.7 | 43.5 | 2.5 |
| 203-5755 | 76    | 100 | 45   | 25 | 4 | 4.7 | 50   | 2.5 |
| 203-5761 | 90    | 114 | 52   | 25 | 4 | 4.7 | 57   | 2.5 |

'SC' series

| RS       | Can Ø | Α   | В    | С  | D | Е   | F    | G   |
|----------|-------|-----|------|----|---|-----|------|-----|
| 238-7208 | 50    | 74  | 32   | 25 | 4 | 4.7 | 37   | 2.5 |
| 238-7214 | 63.5  | 87  | 38.5 | 25 | 4 | 4.7 | 43.5 | 2.5 |
| 238-7236 | 76    | 100 | 45   | 25 | 4 | 4.7 | 50   | 2.5 |