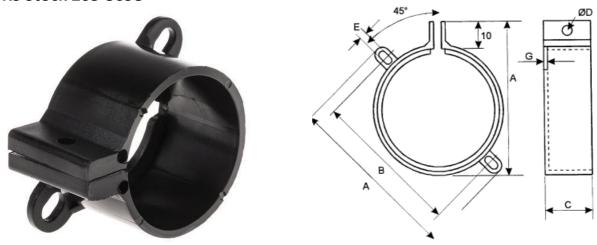

## **Specifications**

Metal clips can cut through the insulating sleeve of the capacitor being mounted and cause problems which cannot occur with an insulating NYLON clip.

The good properties of NYLON are well known and these clips are particularly useful where vibration is involved.

The insulated versions have a 2mm raised mounting at the base eliminating the need for an insulating disc on the capacitor.

| RS       | Can Ø | A    | В    | C  | D | Е   | G   |
|----------|-------|------|------|----|---|-----|-----|
| 203-5676 | 25    | 49   | 37   | 25 | 4 | 4.7 | 2.5 |
| 238-7264 | 30    | 54   | 42.2 | 25 | 4 | 4.7 | 2.5 |
| 203-5698 | 35    | 57.5 | 46   | 25 | 4 | 4.7 | 2.5 |
| 203-5705 | 40    | 64   | 52   | 25 | 4 | 4.7 | 2.5 |
| 203-5711 | 45    | 68   | 56   | 25 | 4 | 4.7 | 2.5 |

The non insulated versions have a through fitting hole and can thus be used for both surface and central mounting.

'SC' series

| RS       | Can Ø | Α    | В    | C  | D | E   | G   |
|----------|-------|------|------|----|---|-----|-----|
| 238-7157 | 25    | 49   | 37   | 25 | 4 | 4.7 | 2.5 |
| 238-7179 | 35    | 57.5 | 42.2 | 25 | 4 | 4.7 | 2.5 |