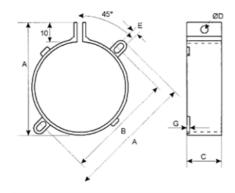

The insulated versions have a 2mm raised mounting at the base eliminating the need for an insulating disc on the capacitor.

| RS       | Can Ø | A    | В    | C  | D | Е   | G   |
|----------|-------|------|------|----|---|-----|-----|
| 203-5676 | 25    | 49   | 37   | 25 | 4 | 4.7 | 2.5 |
| 238-7264 | 30    | 54   | 42.2 | 25 | 4 | 4.7 | 2.5 |
| 203-5698 | 35    | 57.5 | 46   | 25 | 4 | 4.7 | 2.5 |
| 203-5705 | 40    | 64   | 52   | 25 | 4 | 4.7 | 2.5 |
| 203-5711 | 45    | 68   | 56   | 25 | 4 | 4.7 | 2.5 |

The non insulated versions have a through fitting hole and can thus be used for both surface and central mounting.

'SC' series

| RS       | Can Ø | Α    | В    | C  | D | E   | G   |
|----------|-------|------|------|----|---|-----|-----|
| 238-7157 | 25    | 49   | 37   | 25 | 4 | 4.7 | 2.5 |
| 238-7179 | 35    | 57.5 | 42.2 | 25 | 4 | 4.7 | 2.5 |