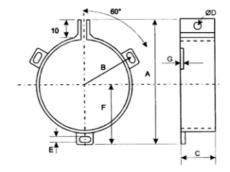

## **ENGLISH**

| RS       | Can Ø | Α   | В    | С  | D | E   | F    | G   |
|----------|-------|-----|------|----|---|-----|------|-----|
| 203-5727 | 50    | 74  | 32   | 25 | 4 | 4.7 | 37   | 2.5 |
| 203-5733 | 63.5  | 87  | 38.5 | 25 | 4 | 4.7 | 43.5 | 2.5 |
| 203-5755 | 76    | 100 | 45   | 25 | 4 | 4.7 | 50   | 2.5 |
| 203-5761 | 90    | 114 | 52   | 25 | 4 | 4.7 | 57   | 2.5 |

'SC' series

| RS       | Can Ø | Α   | В    | С  | D | Е   | F    | G   |
|----------|-------|-----|------|----|---|-----|------|-----|
| 238-7208 | 50    | 74  | 32   | 25 | 4 | 4.7 | 37   | 2.5 |
| 238-7214 | 63.5  | 87  | 38.5 | 25 | 4 | 4.7 | 43.5 | 2.5 |
| 238-7236 | 76    | 100 | 45   | 25 | 4 | 4.7 | 50   | 2.5 |