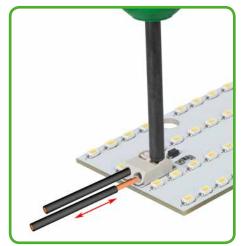

|          |               |
| for 2059 Series                    | 206-859                | 5          | for 2059 Series                         | 2059-189 | 600 (12 x 50) |
| for 2060 Series                    | 206-860                | 5          | for 2060 Series                         | 2060-189 | 300 (6 x 50)  |
| for 2061 Series                    | 206-861                | 5          | for 2061 Series                         | 2061-189 | 300 (6 x 50)  |
|                                    |                        |            |                                         |          |               |
|                                    |                        |            |                                         |          |               |





Inserting/removing fine-stranded conductors by lightly pressing on push-button.