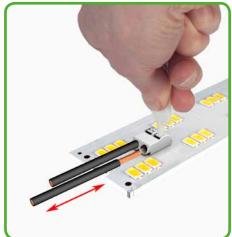

|          |               |
| for 2059 Series                    | 206-859                | 5          | for 2059 Series                         | 2059-189 | 600 (12 x 50) |
| for 2060 Series                    | 206-860                | 5          | for 2060 Series                         | 2060-189 | 300 (6 x 50)  |
| for 2061 Series                    | 206-861                | 5          | for 2061 Series                         | 2061-189 | 300 (6 x 50)  |
|                                    |                        |            |                                         |          |               |
|                                    |                        |            |                                         |          |               |





Inserting/removing fine-stranded conductors by lightly pressing on push-button.