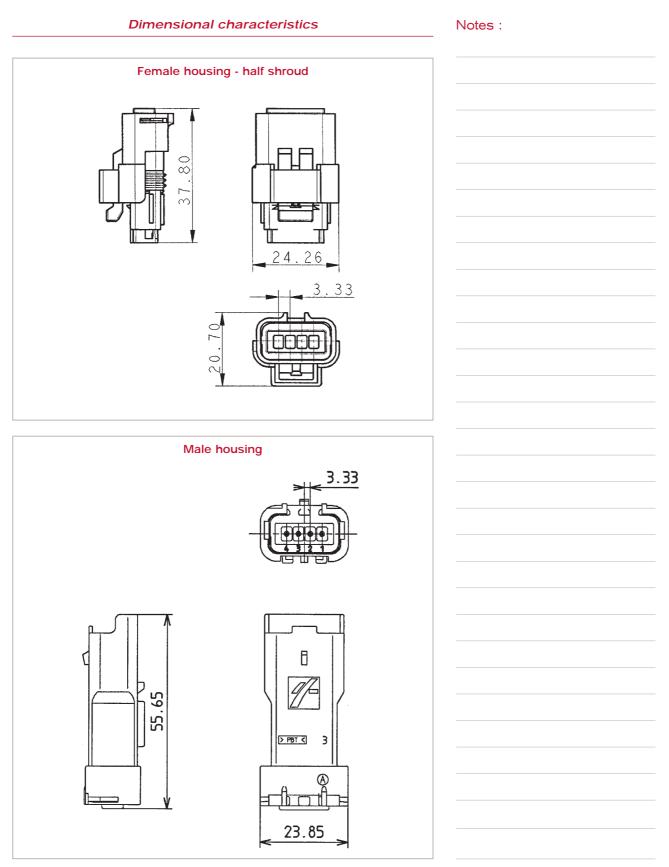

#### Features

- 4 position housings
- 3.33 mm pitch
- Reduced size sealed housingsFemale part can be used as an aggregate housing
- Circumferencial interface seal on female housing
- Rear sealing ensured by a pre-mounted mat-seal
- Pre-assembled front grids support blade terminal guiding and mating
- Terminal position assurance (T.P.A.)
- CPA optional available
- GO-NO-GO housing locking principle
- Mechanical polarization
- Several colour codings available

#### Performance characteristics

- Temperature range: from -40°C to +125°C
- Contact retention force: > 100 N
- Contact insertion force: <12 N
- Connector mating force: < 60 N
- Sealing protection: IP 68
- Acceptable wire range:
  0.5 mm<sup>2</sup> to 2 mm<sup>2</sup> for 1.5 mm