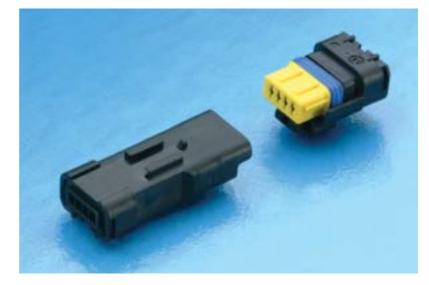

#### Features

- 4 position housings
- 3.33 mm pitch
- Reduced size sealed housingsFemale part can be used as an aggregate housing
- Circumferencial interface seal on female housing
- Rear sealing ensured by a pre-mounted mat-seal
- Pre-assembled front grids support blade terminal guiding and mating
- Terminal position assurance (T.P.A.)
- CPA optional available
- GO-NO-GO housing locking principle
- Mechanical polarization
- Several colour codings available

#### Connector compatibility

• Usable terminals:

- Sicma-2 1.5 mm female terminals
- Sicma-2 1.5 mm male terminals - Sicma-3 1.5 mm female terminals
- Sicma-3 1.5 mm male terminals
- Sicma-3 1.5 mm maie terminais

| Part number    | No. of position | Terminal size | Туре   | Colour | Full schroud |
|----------------|-----------------|---------------|--------|--------|--------------|
| 211 PC042S0049 | 4               | 1.5 mm        | Female | Black  | Ν            |
| 211 PC042S1049 | 4               | 1.5 mm        | Female | Brown  | Ν            |
| 211 PC042S4049 | 4               | 1.5 mm        | Female | Yellow | Ν            |
| 211 PC042S5049 | 4               | 1.5 mm        | Female | Green  | Ν            |
| 211 PC042S6049 | 4               | 1.5 mm        | Female | Blue   | Ν            |
| 211 PC042S8049 | 4               | 1.5 mm        | Female | Grey   | Ν            |
| 211 PL042S0049 | 4               | 1.5 mm        | Male   | Black  | Ν            |
| 211 PL042S1049 | 4               | 1.5 mm        | Male   | Brown  | Ν            |
| 211 PL042S4049 | 4               | 1.5 mm        | Male   | Yellow | Ν            |
| 211 PL042S5049 | 4               | 1.5 mm        | Male   | Green  | Ν            |
| 211 PL042S6049 | 4               | 1.5 mm        | Male   | Blue   | Ν            |
| 211 PL042S8049 | 4               | 1.5 mm        | Male   | Grey   | Ν            |