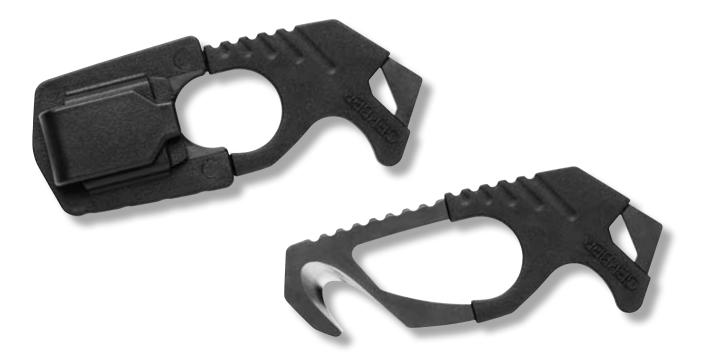

## **STRAP CUTTER - DOUBLE BEVEL AND HOOK**

One-handed deployment cutter for quick access to cut starp, webbing, belts and clothing in emergency situations. Built for use with tactival gloves. Allows the user to place one finger through the frame for a positive grip. Constructed of one-piece stainless steel 420HC blade and injection moulded grip.

## **KEY FEATURES ATTRIBUTES AND SELLING POINTS**

- Cuts Through Nylon Straps and Seat Belts in Seconds
- One-piece Stainless Steel 420HC Blade
- Injection Moulded Nylon Handle Grip
- Supplied with Protective Sheath
- Lifetime Limited Warranty
- Overall length: 4.38"
- Weight: 2.25 oz