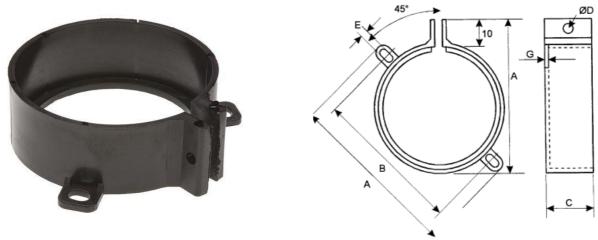

The insulated versions have a 2mm raised mounting at the base eliminating the need for an insulating disc on the capacitor.

| RS       | Can Ø | A    | В    | C  | D | Е   | G   |
|----------|-------|------|------|----|---|-----|-----|
| 203-5676 | 25    | 49   | 37   | 25 | 4 | 4.7 | 2.5 |
| 238-7264 | 30    | 54   | 42.2 | 25 | 4 | 4.7 | 2.5 |
| 203-5698 | 35    | 57.5 | 46   | 25 | 4 | 4.7 | 2.5 |
| 203-5705 | 40    | 64   | 52   | 25 | 4 | 4.7 | 2.5 |
| 203-5711 | 45    | 68   | 56   | 25 | 4 | 4.7 | 2.5 |

The non insulated versions have a through fitting hole and can thus be used for both surface and central mounting.

'SC' series

| RS       | Can Ø | Α    | В    | C  | D | E   | G   |
|----------|-------|------|------|----|---|-----|-----|
| 238-7157 | 25    | 49   | 37   | 25 | 4 | 4.7 | 2.5 |
| 238-7179 | 35    | 57.5 | 42.2 | 25 | 4 | 4.7 | 2.5 |