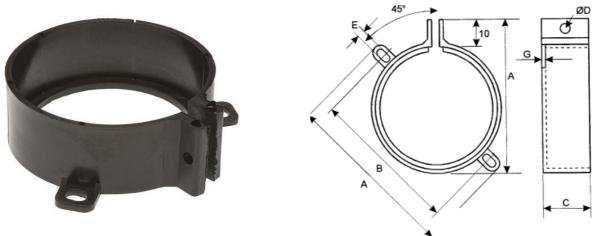

## **Specifications**

Metal clips can cut through the insulating sleeve of the capacitor being mounted and cause problems which cannot occur with an insulating NYLON clip.

The good properties of NYLON are well known and these clips are particularly useful where vibration is involved.

The insulated versions have a 2mm raised mounting at the base eliminating the need for an insulating disc on the capacitor.

| RS       | Can Ø | A    | В    | C  | D | Е   | G   |
|----------|-------|------|------|----|---|-----|-----|
| 203-5676 | 25    | 49   | 37   | 25 | 4 | 4.7 | 2.5 |
| 238-7264 | 30    | 54   | 42.2 | 25 | 4 | 4.7 | 2.5 |
| 203-5698 | 35    | 57.5 | 46   | 25 | 4 | 4.7 | 2.5 |
| 203-5705 | 40    | 64   | 52   | 25 | 4 | 4.7 | 2.5 |
| 203-5711 | 45    | 68   | 56   | 25 | 4 | 4.7 | 2.5 |