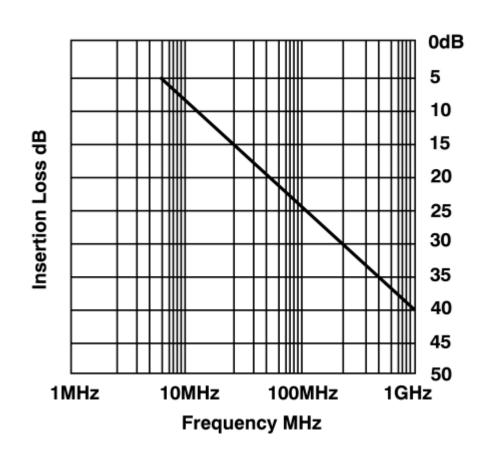

# **Specifications:**

**ENGLISH** 

Accessory Type: Adapter

For Use With: 9 Position D-sub Connector

| Current rating              | 5A max.            |
|-----------------------------|--------------------|
| Working voltage             | 100Vdc             |
| Attenuation                 | 20dB min. @ 100MHz |
| Operating temperature range | -25°C to +125°C    |