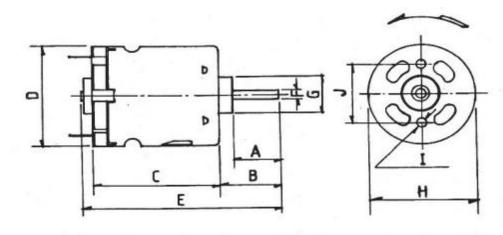

#### **Mechanical Specifications**

| Shaft Diameter    | 3.18mm               |
|-------------------|----------------------|
| Core Construction | Iron Core            |
| Dimensions        | 35.8mm (Dia.) x 50mm |
| Length            | 50mm                 |
| Width             | 35.8mm               |
| Weight            | 146g                 |

### Approvals

| Compliance/Certifications | RoHS |
|---------------------------|------|

| Dimensions | А | В    | С  | D    | Е  | F     | G  | н    | 1  | J  |
|------------|---|------|----|------|----|-------|----|------|----|----|
| mm         | 9 | 13.5 | 50 | 35.8 | 68 | 3.175 | 13 | 35.7 | M3 | 25 |