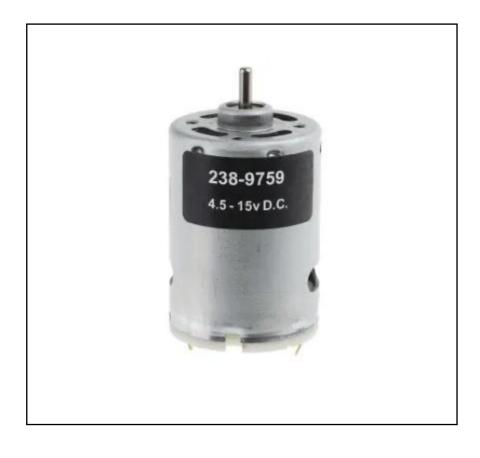

# RS PRO DC Motor, 19.8 W, 4.5 $\rightarrow$ 15 V dc, 160 gcm, 12048 rpm, 3.18mm Shaft Diameter

**RS Stock No.: 238-9759** 

RS Professionally Approved Products bring to you professional quality parts across all product categories. Our product range has been tested by engineers and provides a comparable quality to the leading brands without paying a premium price.

**Product Description** 

The RS PRO DC Motor are a range of motors that feature a variety of high power motors, essential for a variation in speed torque, motor speed and voltage. A durable construction ensures the application will perform to a high standard.