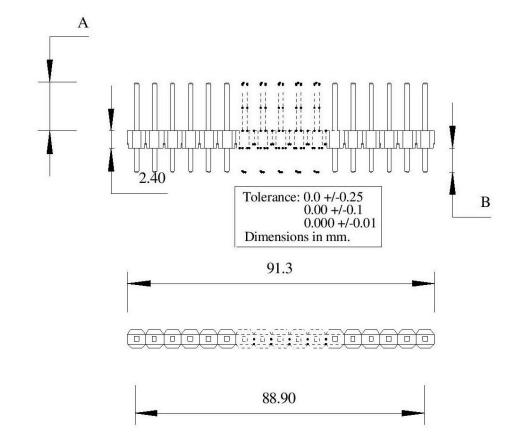

# **ENGLISH**

| Specifications:       | ENGLISH                                 |
|-----------------------|-----------------------------------------|
| Body Orientation      | Straight                                |
| Contact Material      | Half Hard Brass                         |
| Current Rating        | 1 A                                     |
| Mounting Type         | Through Hole                            |
| Number of Contacts    | 5                                       |
| Number of Rows        | 1                                       |
| Pitch                 | 2.54 mm                                 |
| Termination Method    | Solder                                  |
| Туре                  | Unshrouded Header                       |
| Voltage Rating        | 650 V ac                                |
| Contact Plating       | Bright Tin Over Nickel                  |
| Contact Resistance    | 20 mΩ                                   |
| Insulation Material   | 30% Glass Fibre Reinforced PET<br>(PBT) |
| Insulation Resistance | 5000 MΩ at 500 V dc                     |
| Operating Temperature | -65 to +150°C                           |
|                       |                                         |