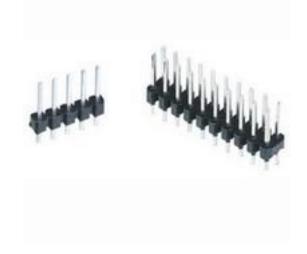

### RS Pro 2.54mm Pitch 5 Way 1 Row Straight PCB Header, Solder Termination RS Stock No: 251-8121

#### **Product Details**

RS Pro 5-way 1 row straight pin header is suitable for board to board applications using corresponding top entry sockets or wire-wrap or programming applications. This 2.54 mm pitch, through hole mount pin header has solder termination method.

#### **Features and Benefits**

- Single and double row 0.1 Inch pitch tin plate headers offered on one of the most popular pin heights of 7 mm
- Suitable for board to board applications using corresponding top entry sockets or wire-wrap or programming applications
- A large variety of connector options, to cover the majority of board-to-board, bussing and programming requirements
- Unshrouded
- Unshrouded header type
- Solder termination method