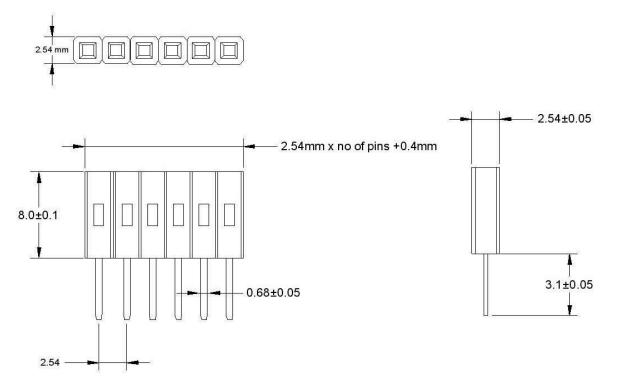

### ENGLISH

**Specifications:** 

| Body Orientation            | Straight        |
|-----------------------------|-----------------|
| Contact Material            | Phosphor Bronze |
| Current Rating              | 1 A             |
| Mounting Type               | Through Hole    |
| Number of Contacts          | 2               |
| Number of Rows              | 1               |
| Pitch                       | 2.54 mm         |
| Termination Method          | Solder          |
| Туре                        | Socket Strip    |
| Contact Plating             | Tin Plated      |
| Contact Resistance          | 20 mΩ           |
| Insulation Resistance       | 5000 ΜΩ         |
| Operating Temperature Range | -40 to +105°C   |

# 2.54mm Square Pin Header Sockets W34811xxTRC W34811xxTHTRC