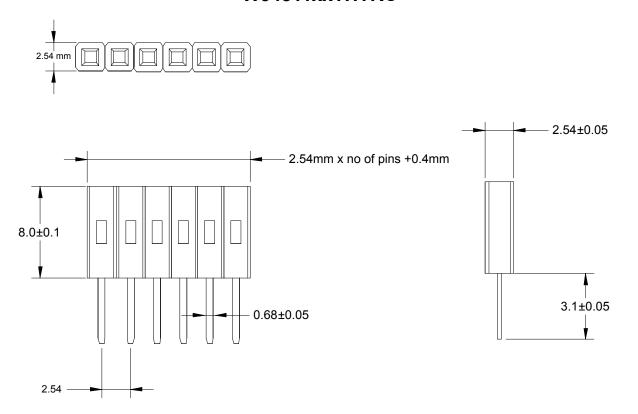

### ENGLISH

**Specifications:** 

| Body Orientation            | Straight        |
|-----------------------------|-----------------|
| Contact Material            | Phosphor Bronze |
| Current Rating              | 1 A             |
| Mounting Type               | Through Hole    |
| Number of Contacts          | 4               |
| Number of Rows              | 1               |
| Pitch                       | 2.54 mm         |
| Termination Method          | Solder          |
| Туре                        | Socket Strip    |
| Contact Plating             | Tin Plated      |
| Contact Resistance          | 20 mΩ           |
| Insulation Resistance       | 5000 ΜΩ         |
| Operating Temperature Range | -40 to +105°C   |

# 2.54mm Square Pin Header Sockets W34811xxTRC W34811xxTHTRC