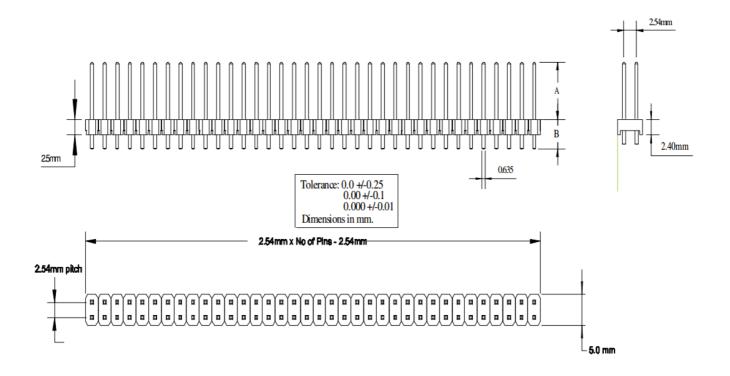

ielectric withstanding Voltage: AC 650V RMS at sea level

Material: Half hard brass

Plating: 6.0 microns pure bright tin over 2.5microns nickel

Material: 30% glass fibre-reinforced polyester (PBT) Insulation resistance: 5000M $\Omega$  (contact to contact) at 500VDC

Arc resistance: 145 seconds at 23°C Electrical strength: 121KV/cm at 23°C

Dielectric constant: 3.9 (48hrs 90% RH) at 100Hz 23°C

4.5 at 100Hz 121°C

3.7 (48hrs 90% RH) at 1MHz 23°C

4.3 at 1MHz 121°C

Dissipation factor: 0.0077 (48hrs 30% RH) at 100Hz 23°C

0.0300 at 100Hz 121°C

0.0150 (48hrs 30% RH) at 1MHz 23°C

0.0200 at 1MHz 121°C

Volume resistivity:  $3 \times 1013 \Omega$ -CM (48hrs 90% RH) at 25°C

1013 Ω-CM at 121°C

Operating temperature: -65°C to 150°C

Flammability: UL94V-0



## **ENGLISH**

## Drawing (mm):