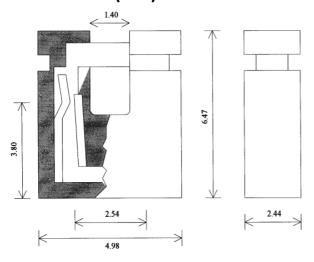

## **Datasheet**

## Female Straight Green Closed Top 2 Way 1 Row 2.54mm Pitch

RS Stock 251-8553



## **Dimensions: (mm)**



## **Specifications**

INSERTION FORCE 340 GRAMS MAX.

EXTRACTION FORCE; 50 GRAMS MIN.

CURRENT RATING 1 AMP MIN.

CONTACT RESISTANCE 20m. ohms MAX.

INSULATION RESISTANCE 1000 M ohms MIN.

WITHSTANDING VOLTAGE 1000 Vrms MIN.

OPERATING TEMPERATURE -55 TO +105'C

INSULATOR MATERIAL PBT UL94V-O

INSULATOR COLOUR GREEN

CONTACT MATERIAL CONTACT RESISTANCE

CONTACT PLATING 3 to 5 microns Tin over Copper

RS, Professionally Approved Products, gives you professional quality parts across all products categories. Our range has been testified by engineers as giving comparable quality to that of the leading brands without paying a premium price.