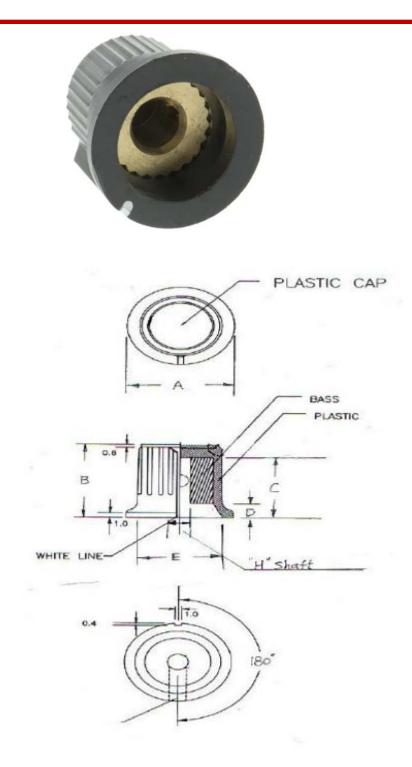

### **FEATURES**

- Grub screw knob moulds in variety of shaft sizes and materials
- Available in diameters from 11.6mm to 28mm, with red, black or grey caps

#### **Mechanical Specifications**

| Shaft Size    | 3.175mm |
|---------------|---------|
| Knob Diameter | 11.6mm  |
| Knob Height   | 10mm    |

| Approvals                 |         |
|---------------------------|---------|
| Compliance/Certifications | EN61340 |