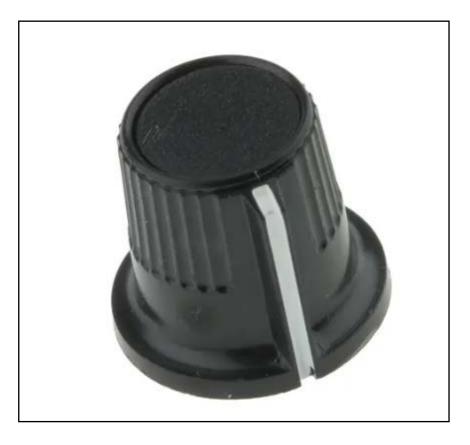

# RS PRO Potentiometer Knob, Grub Screw Type, 11.6mm Knob Diameter, Black, 3.175mm Shaft

RS Stock No.: 259-6812

RS Professionally Approved Products bring to you professional quality parts across all product categories. Our product range has been tested by engineers and provides a comparable quality to the leading brands without paying a premium price.

**Product Description** 

This Grub-Screw Knob Potentiometer from our own RS PRO brand is designed to be used for professional equipment to control electrical devices such as volume controls on audio equipment.

#### **General Specifications**

| Body Colour      | Black                                                                                                                                                                 |
|------------------|-----------------------------------------------------------------------------------------------------------------------------------------------------------------------|
| Indicator Colour | White                                                                                                                                                                 |
| Material         | Plastic                                                                                                                                                               |
| Knob Type        | Grub Screw                                                                                                                                                            |
| Applications     | The Comparing the emf of a battery cell with a standard cell, Measuring the internal resistance of a battery cell, Measuring the voltage across a branch of a circuit |

#### **Mechanical Specifications**

| Shaft Size    | 3.175mm |
|---------------|---------|
| Knob Diameter | 11.6mm  |
| Knob Height   | 10mm    |

| Approvals                 |         |
|---------------------------|---------|
| Compliance/Certifications | EN61340 |