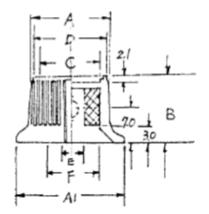

#### **Mechanical Specifications**

| Shaft Size    | 4mm  |
|---------------|------|
| Knob Diameter | 12mm |
| Knob Height   | 10mm |

| Approvals                 |         |
|---------------------------|---------|
| Compliance/Certifications | EN61340 |

## Potentiometer Knobs

**Dimensions: mm** 