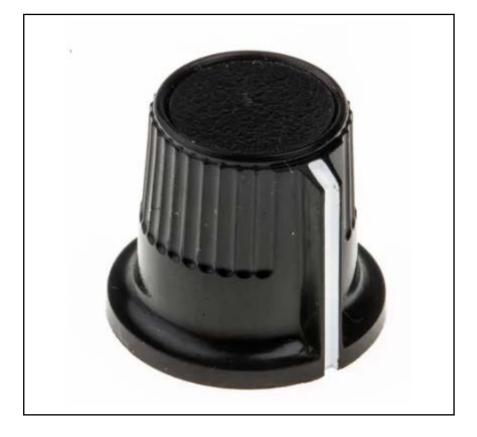

# RS PRO Potentiometer Knob, Grub Screw Type, 12mm Knob Diameter, Black, 4mm Shaft

**RS Stock No.: 259-6856** 

RS Professionally Approved Products bring to you professional quality parts across all product categories. Our product range has been tested by engineers and provides a comparable quality to the leading brands without paying a premium price.

**Product Description** 

This Grub-Screw Knob Potentiometer from our own RS PRO brand is designed to be used for professional equipment to control electrical devices such as volume controls on audio equipment.

#### **General Specifications**

| Body Colour      | Black                                                                                                                                                                 |
|------------------|-----------------------------------------------------------------------------------------------------------------------------------------------------------------------|
| Indicator Colour | White                                                                                                                                                                 |
| Material         | Plastic                                                                                                                                                               |
| Knob Type        | Grub Screw                                                                                                                                                            |
| Applications     | The Comparing the emf of a battery cell with a standard cell, Measuring the internal resistance of a battery cell, Measuring the voltage across a branch of a circuit |