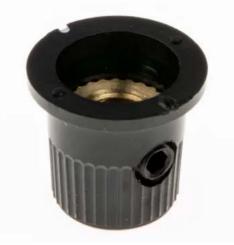

**Product Description** 

This Grub-Screw Knob Potentiometer from our own RS PRO brand is designed to be used for professional equipment to control electrical devices such as volume controls on audio equipment.

#### **Mechanical Specifications**

| Shaft Size    | 4mm  |
|---------------|------|
| Knob Diameter | 12mm |
| Knob Height   | 10mm |

| Approvals                 |         |
|---------------------------|---------|
| Compliance/Certifications | EN61340 |