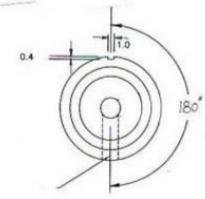

#### **Mechanical Specifications**

| Shaft Size    | 6mm     |
|---------------|---------|
| Knob Diameter | 16.2mm  |
| Knob Height   | 15mm    |
| Tolerance     | ±0.2 mm |