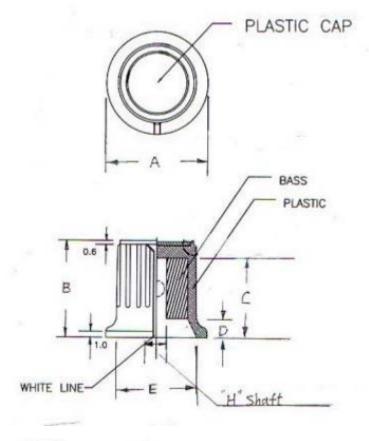

#### **General Specifications**

| Body Colour      | Black      |
|------------------|------------|
| Indicator Colour | White      |
| Material         | Plastic    |
| Knob Type        | Grub Screw |

#### **Mechanical Specifications**

| Shaft Size    | 6mm     |
|---------------|---------|
| Knob Diameter | 16.2mm  |
| Knob Height   | 15mm    |
| Tolerance     | ±0.2 mm |