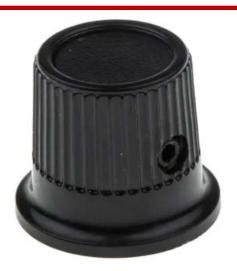

# RS PRO Potentiometer Knob, Grub Screw Type, 16.2mm Knob Diameter, Black, 6mm Shaft

RS Stock No.: 259-6913

RS Professionally Approved Products bring to you professional quality parts across all product categories. Our product range has been tested by engineers and provides a comparable quality to the leading brands without paying a premium price.

#### **Product Description**

This Grub-Screw Knob Potentiometer from our own RS PRO brand is designed to be used for professional equipment to control electrical devices such as volume controls on audio equipment.