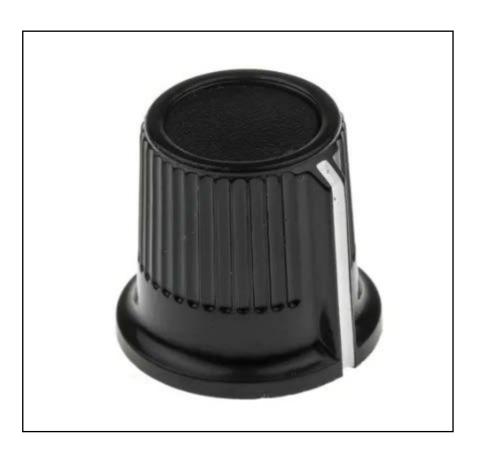

# RS PRO Potentiometer Knob, Grub Screw Type, 16.2mm Knob Diameter, Black, 6mm Shaft

RS Stock No.: 259-6913

RS Professionally Approved Products bring to you professional quality parts across all product categories. Our product range has been tested by engineers and provides a comparable quality to the leading brands without paying a premium price.

#### **Product Description**

This Grub-Screw Knob Potentiometer from our own RS PRO brand is designed to be used for professional equipment to control electrical devices such as volume controls on audio equipment.