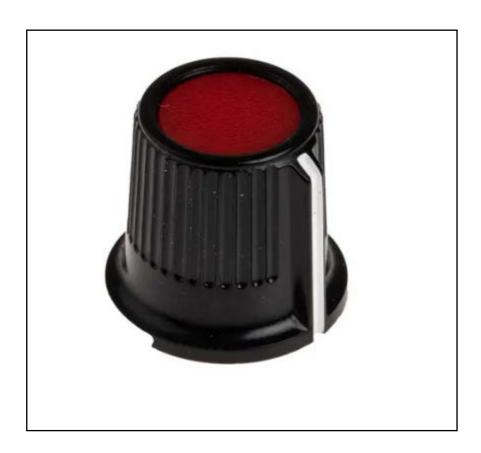

# RS PRO Potentiometer Knob, Grub Screw Type, 16.2mm Knob Diameter, Black, Red, 6.35mm Shaft

RS Stock No.: 259-6935

RS Professionally Approved Products bring to you professional quality parts across all product categories. Our product range has been tested by engineers and provides a comparable quality to the leading brands without paying a premium price.

#### **Product Description**

This Grub-Screw Knob Potentiometer from our own RS PRO brand is designed to be used for professional equipment to control electrical devices such as volume controls on audio equipment.

#### **General Specifications**

| Body Colour      | Black, Red                                                                                                                                                            |
|------------------|-----------------------------------------------------------------------------------------------------------------------------------------------------------------------|
| Indicator Colour | White                                                                                                                                                                 |
| Material         | Plastic                                                                                                                                                               |
| Knob Type        | Grub Screw                                                                                                                                                            |
| Applications     | The Comparing the emf of a battery cell with a standard cell, Measuring the internal resistance of a battery cell, Measuring the voltage across a branch of a circuit |