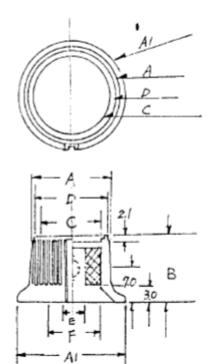

## **Mechanical Specifications**

| Shaft Size    | 6.35mm |
|---------------|--------|
| Knob Diameter | 16.2mm |
| Knob Height   | 15mm   |

## **Approvals**

| Compliance/Cortifications | ENG1240 |
|---------------------------|---------|
| Compliance/Certifications | EN61340 |

**Dimensions: mm** 