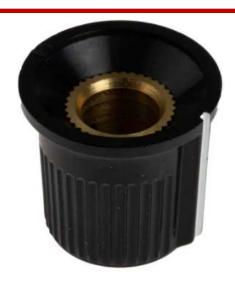

#### **FEATURES**

- Grub screw knob moulds in variety of shaft sizes and materials
- Available in diameters from 11.6mm to 28mm, with red, black or grey caps

## **Mechanical Specifications**

| Shaft Size    | 6.35mm |
|---------------|--------|
| Knob Diameter | 16.2mm |
| Knob Height   | 15mm   |