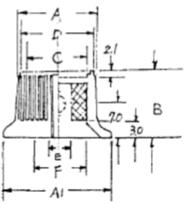

## **Mechanical Specifications**

| Shaft Size    | 6.35mm |
|---------------|--------|
| Knob Diameter | 16.2mm |
| Knob Height   | 15mm   |