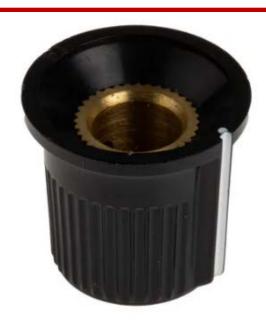

## **Mechanical Specifications**

| Shaft Size    | 6.35mm |
|---------------|--------|
| Knob Diameter | 16.2mm |
| Knob Height   | 15mm   |