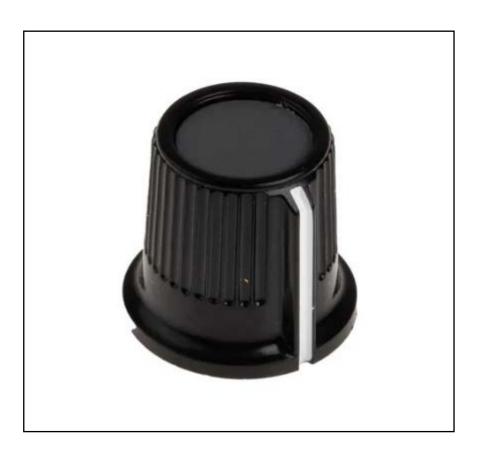

# RS PRO Potentiometer Knob, Grub Screw Type, 16.2mm Knob Diameter, Black, Grey, 6.35mm Shaft

RS Stock No.: 259-6957

RS Professionally Approved Products bring to you professional quality parts across all product categories. Our product range has been tested by engineers and provides a comparable quality to the leading brands without paying a premium price.

#### **Product Description**

This Grub-Screw Knob Potentiometer from our own RS PRO brand is designed to be used for professional equipment to control electrical devices such as volume controls on audio equipment.