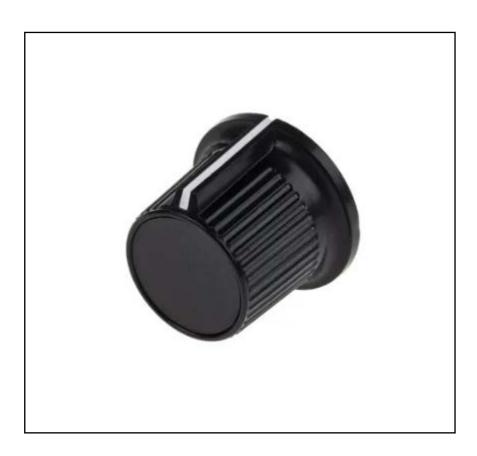

# RS PRO Potentiometer Knob, Grub Screw Type, 21mm Knob Diameter, Black, 6.35mm Shaft

RS Stock No.: 259-6979

RS Professionally Approved Products bring to you professional quality parts across all product categories. Our product range has been tested by engineers and provides a comparable quality to the leading brands without paying a premium price.

#### **Product Description**

This Grub-Screw Knob Potentiometer from our own RS PRO brand is designed to be used for professional equipment to control electrical devices such as volume controls on audio equipment.

#### **General Specifications**

| Body Colour      | Black                                                                                                                                                                 |
|------------------|-----------------------------------------------------------------------------------------------------------------------------------------------------------------------|
| Indicator Colour | White                                                                                                                                                                 |
| Material         | Plastic                                                                                                                                                               |
| Knob Type        | Grub Screw                                                                                                                                                            |
| Applications     | The Comparing the emf of a battery cell with a standard cell, Measuring the internal resistance of a battery cell, Measuring the voltage across a branch of a circuit |

## **Mechanical Specifications**

| Shaft Size    | 6.35mm |
|---------------|--------|
| Knob Diameter | 21mm   |
| Knob Height   | 17mm   |