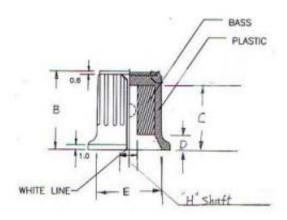

#### **General Specifications**

| Body Colour      | Black                                                                                                                                                                 |
|------------------|-----------------------------------------------------------------------------------------------------------------------------------------------------------------------|
| Indicator Colour | White                                                                                                                                                                 |
| Material         | Plastic                                                                                                                                                               |
| Knob Type        | Grub Screw                                                                                                                                                            |
| Applications     | The Comparing the emf of a battery cell with a standard cell, Measuring the internal resistance of a battery cell, Measuring the voltage across a branch of a circuit |

## **Mechanical Specifications**

| Shaft Size    | 6.35mm |
|---------------|--------|
| Knob Diameter | 21mm   |
| Knob Height   | 17mm   |