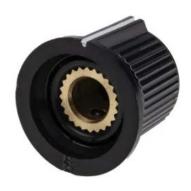

# RS PRO Potentiometer Knob, Grub Screw Type, 21mm Knob Diameter, Black, 6.35mm Shaft

RS Stock No.: 259-6979

RS Professionally Approved Products bring to you professional quality parts across all product categories. Our product range has been tested by engineers and provides a comparable quality to the leading brands without paying a premium price.

## **Mechanical Specifications**

| Shaft Size    | 6.35mm |
|---------------|--------|
| Knob Diameter | 21mm   |
| Knob Height   | 17mm   |