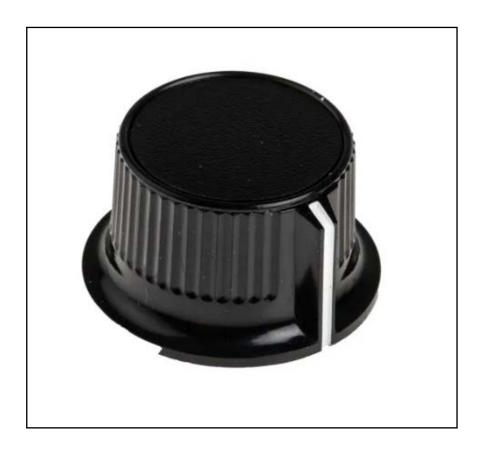

# RS PRO Potentiometer Knob, Grub Screw Type, 28mm Knob Diameter, Black, 6mm Shaft

RS Stock No.: 259-7039

RS Professionally Approved Products bring to you professional quality parts across all product categories. Our product range has been tested by engineers and provides a comparable quality to the leading brands without paying a premium price.

## **Product Description**

This Grub-Screw Knob Potentiometer from our own RS PRO brand is designed to be used for professional equipment to control electrical devices such as volume controls on audio equipment.

#### **General Specifications**

| Body Colour      | Black                                                                                                                                                                 |
|------------------|-----------------------------------------------------------------------------------------------------------------------------------------------------------------------|
| Indicator Colour | White                                                                                                                                                                 |
| Material         | Plastic                                                                                                                                                               |
| Knob Type        | Grub Screw                                                                                                                                                            |
| Applications     | The Comparing the emf of a battery cell with a standard cell, Measuring the internal resistance of a battery cell, Measuring the voltage across a branch of a circuit |