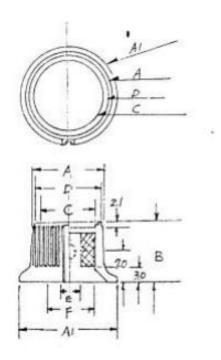

# **Mechanical Specifications**

| Shaft Size    | 6mm  |
|---------------|------|
| Knob Diameter | 28mm |
| Knob Height   | 17mm |

# Dimensions: (mm)