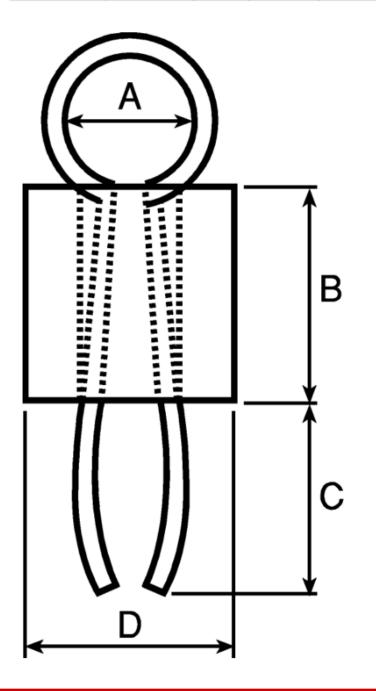

| Dimensions mm           |                         |                     |                       |                      |                     |  |
|-------------------------|-------------------------|---------------------|-----------------------|----------------------|---------------------|--|
| Type<br>(PCB Hole Size) | Board<br>Thickness (mm) | Loop Dia.<br>A (mm) | Bead Height<br>B (mm) | Leg Length<br>C (mm) | Bead Dia.<br>D (mm) |  |
| Standard 1mm            | 1.59                    | 1.3 - 1.5           | 3.1 - 3.3             | 2.78                 | 2.2 - 2.5           |  |
| Standard 1.32mm         | 1.59                    | 2.0 - 2.2           | 2.8 - 3.1             | 2.78                 | 2.9 - 3.1           |  |