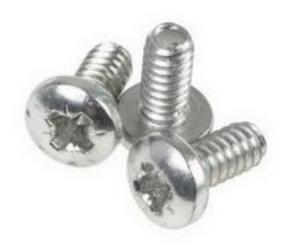

## RS Pro Bright Zinc Plated, Clear Passivated Steel Pan Head Machine Screws, 6.35mm Long

RS Stock No: 274-5092

#### **Product Details**

RS Pro machine screw measuring 6.35 mm, is made of steel with bright zinc plated and clear passivated finish. It features thread size of 4-40 UTS. This pan head machine screw meets ANSI/ASME B18.6.3 standards.