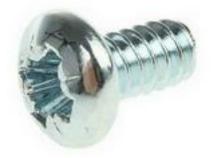

#### **Product Details**

RS Pro machine screw measuring 6.35 mm, is made of steel with bright zinc plated and clear passivated finish. It features thread size of 6-32 UTS. This pan head machine screw meets ANSI/ASME B18.6.3 standards.

#### **Features and Benefits**

- Stainless steel construction
- Features bright zinc plated and clear passivated finish
- Manufactured to ANSI/ASME B18.6.3

### **Specifications:**

| Drive Type        | Cross                                |
|-------------------|--------------------------------------|
| Finish            | Bright Zinc Plated, Clear Passivated |
| Head Shape        | Pan                                  |
| Material          | Steel                                |
| Length            | 6.35 mm                              |
| Thread Size (UTS) | #6-32                                |