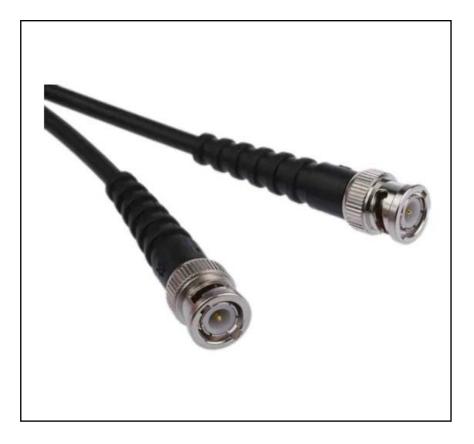

### **FEATURES**

- A coaxial communication cable, great for communicating
- Standard plug to plug BNC connectors

# RS PRO Male BNC to Male BNC RG58 Coaxial Cable, 50Ω

**RS Stock No.: 284-3809** 

RS Professionally Approved Products bring to you professional quality parts across all product categories. Our product range has been tested by engineers and provides a comparable quality to the leading brands without paying a premium price.

**Product Description** 

These Coaxial Cables are commonly used for Internal wiring of mainframes, communication instruments, and electronic devices as well as Connection of test head and interface of IC test system. This range of coaxial cable assemblies offer a highly reliable electrical connection for your given application.