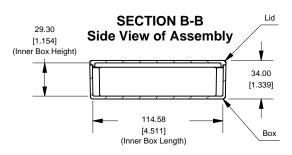

Enclosures can be Factory Modified (Milling, Drilling, Printing etc.) Solid models of this enclosure available in STEP or IGES.

Contact Factory jelkins@hammond-electronics.co.uk

| NOTE                                                     |
|----------------------------------------------------------|
| NOTE                                                     |
| Purchased assembly includes Lid, Box and 4 cover screws. |

| Eddystone 29830PSLA |                                       |  |
|---------------------|---------------------------------------|--|
| PART INFORMATION    |                                       |  |
| Part Number:        | 29830PSLA                             |  |
| Material:           | LM2 / LM24 Diecast Aluminum Alloy     |  |
| Cover Screw Type:   | M3.5 x 10mm Countersunk               |  |
|                     | (Screw Torque 75 oz f.in or 55 cN. m) |  |