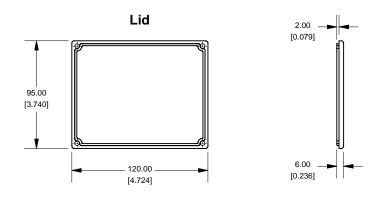

Enclosures can be Factory Modified (Milling, Drilling, Printing etc.) Solid models of this enclosure available in STEP or IGES.

Contact Factory jelkins@hammond-electronics.co.uk

| NOTE                                                     |
|----------------------------------------------------------|
| NOTE                                                     |
| Purchased assembly includes Lid, Box and 4 cover screws. |

| Eddystone 29830PSLA |                                       |  |
|---------------------|---------------------------------------|--|
| PART INFORMATION    |                                       |  |
| Part Number:        | 29830PSLA                             |  |
| Material:           | LM2 / LM24 Diecast Aluminum Alloy     |  |
| Cover Screw Type:   | M3.5 x 10mm Countersunk               |  |
|                     | (Screw Torque 75 oz f.in or 55 cN. m) |  |