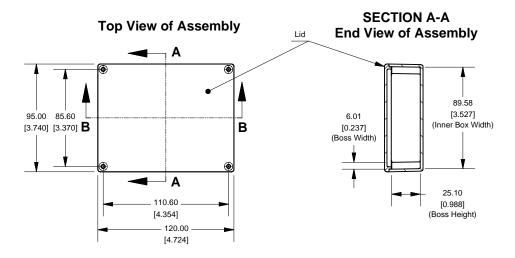

Enclosures can be Factory Modified (Milling, Drilling, Printing etc.) Solid models of this enclosure available in STEP or IGES.

Contact Factory jelkins@hammond-electronics.co.uk

| NOTE                                                     |
|----------------------------------------------------------|
| NOTE                                                     |
| Purchased assembly includes Lid, Box and 4 cover screws. |

| Eddystone 29830PSLA |                                       |  |
|---------------------|---------------------------------------|--|
| PART INFORMATION    |                                       |  |
| Part Number:        | 29830PSLA                             |  |
| Material:           | LM2 / LM24 Diecast Aluminum Alloy     |  |
| Cover Screw Type:   | M3.5 x 10mm Countersunk               |  |
|                     | (Screw Torque 75 oz f.in or 55 cN. m) |  |