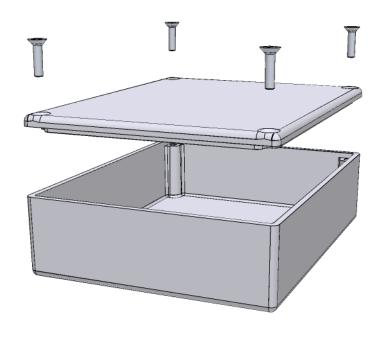

Enclosures can be Factory Modified (Milling, Drilling, Printing etc.) Solid models of this enclosure available in STEP or IGES.

Contact Factory jelkins@hammond-electronics.co.uk

| NOTE                                                     |
|----------------------------------------------------------|
| NOTE                                                     |
| Purchased assembly includes Lid, Box and 4 cover screws. |