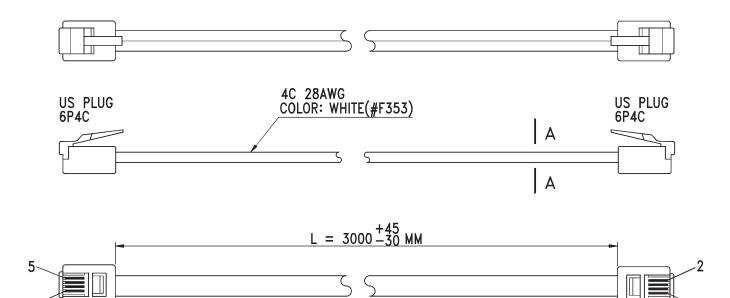

#### **Product Details**

RS Pro telecom cable assembly of 3 m, is terminated with male RJ11 connectors on both ends. This cable connects modems or PC cards to UK (BT431A plug) or USA (RJ11 plug) style telephone sockets.

#### **Features and Benefits**

- 3 m quality moulded construction
- Male RJ-11 connectors
- Connects modems or PC cards to UK (BT431A plug) or USA (RJ-11 plug) style telephone sockets

### **Specifications:**

| Connector A Gender | Male  |
|--------------------|-------|
| Connector A Type   | RJ11  |
| Connector A        | RJ11  |
| Connector B Gender | Male  |
| Connector B Type   | RJ11  |
| Connector B        | RJ11  |
| Length             | 3 m   |
| Sheath Colour      | White |
|                    |       |