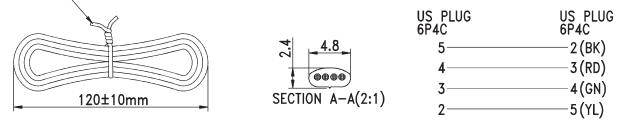

#### **Product Details**

RS Pro telecom cable assembly of 3 m, is terminated with male RJ11 connectors on both ends. This cable connects modems or PC cards to UK (BT431A plug) or USA (RJ11 plug) style telephone sockets.

#### **Features and Benefits**

- 3 m quality moulded construction
- Male RJ-11 connectors
- Connects modems or PC cards to UK (BT431A plug) or USA (RJ-11 plug) style telephone sockets

### **Specifications:**

| Connector A Gender | Male  |
|--------------------|-------|
| Connector A Type   | RJ11  |
| Connector A        | RJ11  |
| Connector B Gender | Male  |
| Connector B Type   | RJ11  |
| Connector B        | RJ11  |
| Length             | 3 m   |
| Sheath Colour      | White |
|                    |       |