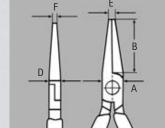

35 32 115 8

35 22 115  $\Theta \bigcirc$ 

Style 3: round, pointed jaws

35 52 145

Style 5: long, trapezoidal jaws

35 42 115  $\Theta \bigcirc$ 

Style 4: 45° bent, half-round jaws

35 62 145 0

Style 6: half-round, long jaws

35 82 145  $\theta \triangleleft$ 

35 72 145

8

Style 8: 45° bent, half-round, long jaws

Style 7: round, long jaws

| EAN-<br>Code | Style                                                                                            | Head                                                                    |                                                                                                                                                                                                                                                                                                                                                                                                                                        |      |                                                                                                                                                                                                                                                                                                                                                                                                                                                                                                                                                                                                                                                                                                                                                                                                                                                                                                                                                                                                                                                                                                                                                                                                                                                                                                                                                                                                                                                                                                                             |     |                                                       |                                                       |                                                        |
|--------------|--------------------------------------------------------------------------------------------------|-------------------------------------------------------------------------|----------------------------------------------------------------------------------------------------------------------------------------------------------------------------------------------------------------------------------------------------------------------------------------------------------------------------------------------------------------------------------------------------------------------------------------|------|-----------------------------------------------------------------------------------------------------------------------------------------------------------------------------------------------------------------------------------------------------------------------------------------------------------------------------------------------------------------------------------------------------------------------------------------------------------------------------------------------------------------------------------------------------------------------------------------------------------------------------------------------------------------------------------------------------------------------------------------------------------------------------------------------------------------------------------------------------------------------------------------------------------------------------------------------------------------------------------------------------------------------------------------------------------------------------------------------------------------------------------------------------------------------------------------------------------------------------------------------------------------------------------------------------------------------------------------------------------------------------------------------------------------------------------------------------------------------------------------------------------------------------|-----|-------------------------------------------------------|-------------------------------------------------------|--------------------------------------------------------|
| Code         |                                                                                                  | пеац                                                                    | Handles                                                                                                                                                                                                                                                                                                                                                                                                                                | Dime | Dimensions                                                                                                                                                                                                                                                                                                                                                                                                                                                                                                                                                                                                                                                                                                                                                                                                                                                                                                                                                                                                                                                                                                                                                                                                                                                                                                                                                                                                                                                                                                                  |     |                                                       |                                                       |                                                        |
| Couc         | all pliers with                                                                                  | •                                                                       | •                                                                                                                                                                                                                                                                                                                                                                                                                                      | В    | Α                                                                                                                                                                                                                                                                                                                                                                                                                                                                                                                                                                                                                                                                                                                                                                                                                                                                                                                                                                                                                                                                                                                                                                                                                                                                                                                                                                                                                                                                                                                           | D   | Е                                                     | F                                                     |                                                        |
| 4003773-     | ww 🖶                                                                                             |                                                                         |                                                                                                                                                                                                                                                                                                                                                                                                                                        | mm   | mm                                                                                                                                                                                                                                                                                                                                                                                                                                                                                                                                                                                                                                                                                                                                                                                                                                                                                                                                                                                                                                                                                                                                                                                                                                                                                                                                                                                                                                                                                                                          | mm  | mm                                                    | mm                                                    | g                                                      |
| 016694       | -1 😑                                                                                             | polished                                                                | plastic coated                                                                                                                                                                                                                                                                                                                                                                                                                         | 22.5 | 9.5                                                                                                                                                                                                                                                                                                                                                                                                                                                                                                                                                                                                                                                                                                                                                                                                                                                                                                                                                                                                                                                                                                                                                                                                                                                                                                                                                                                                                                                                                                                         | 6.5 | 2.0                                                   | 4.0                                                   | 60                                                     |
| 035107       |                                                                                                  | mirror polished                                                         | with two-colour dual component handles                                                                                                                                                                                                                                                                                                                                                                                                 | 22.5 | 9.5                                                                                                                                                                                                                                                                                                                                                                                                                                                                                                                                                                                                                                                                                                                                                                                                                                                                                                                                                                                                                                                                                                                                                                                                                                                                                                                                                                                                                                                                                                                         | 6.5 | 2.0                                                   | 4.0                                                   | 75                                                     |
| 016724       | - 2 ⊖                                                                                            | polished                                                                | plastic coated                                                                                                                                                                                                                                                                                                                                                                                                                         | 22.5 | 9.5                                                                                                                                                                                                                                                                                                                                                                                                                                                                                                                                                                                                                                                                                                                                                                                                                                                                                                                                                                                                                                                                                                                                                                                                                                                                                                                                                                                                                                                                                                                         | 6.5 | 2.0                                                   | 1.5                                                   | 55                                                     |
| 035114       |                                                                                                  | mirror polished                                                         | with two-colour dual component handles                                                                                                                                                                                                                                                                                                                                                                                                 | 22.5 | 9.5                                                                                                                                                                                                                                                                                                                                                                                                                                                                                                                                                                                                                                                                                                                                                                                                                                                                                                                                                                                                                                                                                                                                                                                                                                                                                                                                                                                                                                                                                                                         | 6.5 | 2.0                                                   | 1.5                                                   | 70                                                     |
| 016762       | - <b>3</b> 8                                                                                     | polished                                                                | plastic coated                                                                                                                                                                                                                                                                                                                                                                                                                         | 22.5 | 9.5                                                                                                                                                                                                                                                                                                                                                                                                                                                                                                                                                                                                                                                                                                                                                                                                                                                                                                                                                                                                                                                                                                                                                                                                                                                                                                                                                                                                                                                                                                                         | 6.5 | 2.0                                                   | 1.0                                                   | 50                                                     |
| 035121       |                                                                                                  | mirror polished                                                         | with two-colour dual component handles                                                                                                                                                                                                                                                                                                                                                                                                 | 22.5 | 9.5                                                                                                                                                                                                                                                                                                                                                                                                                                                                                                                                                                                                                                                                                                                                                                                                                                                                                                                                                                                                                                                                                                                                                                                                                                                                                                                                                                                                                                                                                                                         | 6.5 | 2.0                                                   | 1.0                                                   | 60                                                     |
| 040736       | <b>4</b>                                                                                         | mirror polished                                                         | with two-colour dual component handles                                                                                                                                                                                                                                                                                                                                                                                                 | 22.5 | 9.5                                                                                                                                                                                                                                                                                                                                                                                                                                                                                                                                                                                                                                                                                                                                                                                                                                                                                                                                                                                                                                                                                                                                                                                                                                                                                                                                                                                                                                                                                                                         | 6.5 | 2.0                                                   | 1.5                                                   | 75                                                     |
| 039389       | 5 long jaws                                                                                      | mirror polished                                                         | with two-colour dual component handles                                                                                                                                                                                                                                                                                                                                                                                                 | 40.0 | 12.0                                                                                                                                                                                                                                                                                                                                                                                                                                                                                                                                                                                                                                                                                                                                                                                                                                                                                                                                                                                                                                                                                                                                                                                                                                                                                                                                                                                                                                                                                                                        | 7.5 | 1.5                                                   | 4.0                                                   | 105                                                    |
| 039556       | 6 long jaws ⊖                                                                                    | mirror polished                                                         | with two-colour dual component handles                                                                                                                                                                                                                                                                                                                                                                                                 | 40.0 | 12.0                                                                                                                                                                                                                                                                                                                                                                                                                                                                                                                                                                                                                                                                                                                                                                                                                                                                                                                                                                                                                                                                                                                                                                                                                                                                                                                                                                                                                                                                                                                        | 7.5 | 2.5                                                   | 1.5                                                   | 95                                                     |
| 043607       | 7 long jaws                                                                                      | mirror polished                                                         | with two-colour dual component handles                                                                                                                                                                                                                                                                                                                                                                                                 | 40.0 | 12.0                                                                                                                                                                                                                                                                                                                                                                                                                                                                                                                                                                                                                                                                                                                                                                                                                                                                                                                                                                                                                                                                                                                                                                                                                                                                                                                                                                                                                                                                                                                        | 7.5 | 2.5                                                   | 1.3                                                   | 90                                                     |
| 039396       | 8                                                                                                | mirror polished                                                         | with two-colour dual component handles                                                                                                                                                                                                                                                                                                                                                                                                 | 35.0 | 12.0                                                                                                                                                                                                                                                                                                                                                                                                                                                                                                                                                                                                                                                                                                                                                                                                                                                                                                                                                                                                                                                                                                                                                                                                                                                                                                                                                                                                                                                                                                                        | 7.5 | 2.5                                                   | 1.0                                                   | 95                                                     |
|              | 016694<br>035107<br>016724<br>035114<br>016762<br>035121<br>040736<br>039389<br>039556<br>043607 | 016694<br>035107<br>016724<br>035114<br>016762<br>035121<br>040736<br>4 | 016694   1   □   polished     035107   2   ⊕   polished     035114   2   ⊕   polished     035121   3   8   polished     035121   3   8   mirror polished     040736   4   45°   mirror polished     039389   5   long jaws   mirror polished     039556   6   long jaws   mirror polished     043607   7   long jaws   mirror polished     039396   8   long jaws   mirror polished     039396   8   mirror polished   mirror polished | 1    | 016694 1 □ polished plastic coated 22.5   035107 2 □ polished plastic coated 22.5   016724 2 □ polished plastic coated 22.5   035114 3 □ polished with two-colour dual component handles 22.5   016762 3 □ polished plastic coated 22.5   035121 3 □ polished with two-colour dual component handles 22.5   040736 4 □ 45° Polished with two-colour dual component handles 22.5   039389 5 long jaws Polished Polished with two-colour dual component handles 40.0   039556 6 long jaws Polished Polis | 1   | $\begin{array}{c ccccccccccccccccccccccccccccccccccc$ | $\begin{array}{c ccccccccccccccccccccccccccccccccccc$ | $ \begin{array}{c ccccccccccccccccccccccccccccccccccc$ |