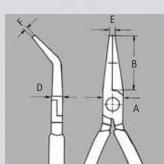

35 32 115 8

35 22 115  $\Theta \bigcirc$ 

Style 3: round, pointed jaws

35 52 145

Style 5: long, trapezoidal jaws

35 42 115  $\Theta \bigcirc$ 

Style 4: 45° bent, half-round jaws

35 62 145 0

Style 6: half-round, long jaws

35 82 145  $\theta \triangleleft$ 

35 72 145

8

Style 8: 45° bent, half-round, long jaws

Style 7: round, long jaws

| EAN-<br>Code | Style                                                                                            | Head                                                                    |                                                                                                                                                                                                                                                                                                                                                                                                                                        |      |                                                                                                                                                                                                                                                                                                                                                                                                                                                                                                                                                                                                                                                                                                                                                                                                                                                                                                                                                                                                                                                                                                                                                                                                                                                                                                                                                                                                                                                                                                                             |     |                                                       |                                                       |                                                        |
|--------------|--------------------------------------------------------------------------------------------------|-------------------------------------------------------------------------|----------------------------------------------------------------------------------------------------------------------------------------------------------------------------------------------------------------------------------------------------------------------------------------------------------------------------------------------------------------------------------------------------------------------------------------|------|-----------------------------------------------------------------------------------------------------------------------------------------------------------------------------------------------------------------------------------------------------------------------------------------------------------------------------------------------------------------------------------------------------------------------------------------------------------------------------------------------------------------------------------------------------------------------------------------------------------------------------------------------------------------------------------------------------------------------------------------------------------------------------------------------------------------------------------------------------------------------------------------------------------------------------------------------------------------------------------------------------------------------------------------------------------------------------------------------------------------------------------------------------------------------------------------------------------------------------------------------------------------------------------------------------------------------------------------------------------------------------------------------------------------------------------------------------------------------------------------------------------------------------|-----|-------------------------------------------------------|-------------------------------------------------------|--------------------------------------------------------|
| Code         |                                                                                                  | пеац                                                                    | Handles                                                                                                                                                                                                                                                                                                                                                                                                                                | Dime | Dimensions                                                                                                                                                                                                                                                                                                                                                                                                                                                                                                                                                                                                                                                                                                                                                                                                                                                                                                                                                                                                                                                                                                                                                                                                                                                                                                                                                                                                                                                                                                                  |     |                                                       |                                                       |                                                        |
| Couc         | all pliers with                                                                                  | •                                                                       | •                                                                                                                                                                                                                                                                                                                                                                                                                                      | В    | Α                                                                                                                                                                                                                                                                                                                                                                                                                                                                                                                                                                                                                                                                                                                                                                                                                                                                                                                                                                                                                                                                                                                                                                                                                                                                                                                                                                                                                                                                                                                           | D   | Е                                                     | F                                                     |                                                        |
| 4003773-     | ww 🖶                                                                                             |                                                                         |                                                                                                                                                                                                                                                                                                                                                                                                                                        | mm   | mm                                                                                                                                                                                                                                                                                                                                                                                                                                                                                                                                                                                                                                                                                                                                                                                                                                                                                                                                                                                                                                                                                                                                                                                                                                                                                                                                                                                                                                                                                                                          | mm  | mm                                                    | mm                                                    | g                                                      |
| 016694       | -1 😑                                                                                             | polished                                                                | plastic coated                                                                                                                                                                                                                                                                                                                                                                                                                         | 22.5 | 9.5                                                                                                                                                                                                                                                                                                                                                                                                                                                                                                                                                                                                                                                                                                                                                                                                                                                                                                                                                                                                                                                                                                                                                                                                                                                                                                                                                                                                                                                                                                                         | 6.5 | 2.0                                                   | 4.0                                                   | 60                                                     |
| 035107       |                                                                                                  | mirror polished                                                         | with two-colour dual component handles                                                                                                                                                                                                                                                                                                                                                                                                 | 22.5 | 9.5                                                                                                                                                                                                                                                                                                                                                                                                                                                                                                                                                                                                                                                                                                                                                                                                                                                                                                                                                                                                                                                                                                                                                                                                                                                                                                                                                                                                                                                                                                                         | 6.5 | 2.0                                                   | 4.0                                                   | 75                                                     |
| 016724       | - 2 ⊖                                                                                            | polished                                                                | plastic coated                                                                                                                                                                                                                                                                                                                                                                                                                         | 22.5 | 9.5                                                                                                                                                                                                                                                                                                                                                                                                                                                                                                                                                                                                                                                                                                                                                                                                                                                                                                                                                                                                                                                                                                                                                                                                                                                                                                                                                                                                                                                                                                                         | 6.5 | 2.0                                                   | 1.5                                                   | 55                                                     |
| 035114       |                                                                                                  | mirror polished                                                         | with two-colour dual component handles                                                                                                                                                                                                                                                                                                                                                                                                 | 22.5 | 9.5                                                                                                                                                                                                                                                                                                                                                                                                                                                                                                                                                                                                                                                                                                                                                                                                                                                                                                                                                                                                                                                                                                                                                                                                                                                                                                                                                                                                                                                                                                                         | 6.5 | 2.0                                                   | 1.5                                                   | 70                                                     |
| 016762       | - <b>3</b> 8                                                                                     | polished                                                                | plastic coated                                                                                                                                                                                                                                                                                                                                                                                                                         | 22.5 | 9.5                                                                                                                                                                                                                                                                                                                                                                                                                                                                                                                                                                                                                                                                                                                                                                                                                                                                                                                                                                                                                                                                                                                                                                                                                                                                                                                                                                                                                                                                                                                         | 6.5 | 2.0                                                   | 1.0                                                   | 50                                                     |
| 035121       |                                                                                                  | mirror polished                                                         | with two-colour dual component handles                                                                                                                                                                                                                                                                                                                                                                                                 | 22.5 | 9.5                                                                                                                                                                                                                                                                                                                                                                                                                                                                                                                                                                                                                                                                                                                                                                                                                                                                                                                                                                                                                                                                                                                                                                                                                                                                                                                                                                                                                                                                                                                         | 6.5 | 2.0                                                   | 1.0                                                   | 60                                                     |
| 040736       | <b>4</b>                                                                                         | mirror polished                                                         | with two-colour dual component handles                                                                                                                                                                                                                                                                                                                                                                                                 | 22.5 | 9.5                                                                                                                                                                                                                                                                                                                                                                                                                                                                                                                                                                                                                                                                                                                                                                                                                                                                                                                                                                                                                                                                                                                                                                                                                                                                                                                                                                                                                                                                                                                         | 6.5 | 2.0                                                   | 1.5                                                   | 75                                                     |
| 039389       | 5 long jaws                                                                                      | mirror polished                                                         | with two-colour dual component handles                                                                                                                                                                                                                                                                                                                                                                                                 | 40.0 | 12.0                                                                                                                                                                                                                                                                                                                                                                                                                                                                                                                                                                                                                                                                                                                                                                                                                                                                                                                                                                                                                                                                                                                                                                                                                                                                                                                                                                                                                                                                                                                        | 7.5 | 1.5                                                   | 4.0                                                   | 105                                                    |
| 039556       | 6 long jaws ⊖                                                                                    | mirror polished                                                         | with two-colour dual component handles                                                                                                                                                                                                                                                                                                                                                                                                 | 40.0 | 12.0                                                                                                                                                                                                                                                                                                                                                                                                                                                                                                                                                                                                                                                                                                                                                                                                                                                                                                                                                                                                                                                                                                                                                                                                                                                                                                                                                                                                                                                                                                                        | 7.5 | 2.5                                                   | 1.5                                                   | 95                                                     |
| 043607       | 7 long jaws                                                                                      | mirror polished                                                         | with two-colour dual component handles                                                                                                                                                                                                                                                                                                                                                                                                 | 40.0 | 12.0                                                                                                                                                                                                                                                                                                                                                                                                                                                                                                                                                                                                                                                                                                                                                                                                                                                                                                                                                                                                                                                                                                                                                                                                                                                                                                                                                                                                                                                                                                                        | 7.5 | 2.5                                                   | 1.3                                                   | 90                                                     |
| 039396       | 8                                                                                                | mirror polished                                                         | with two-colour dual component handles                                                                                                                                                                                                                                                                                                                                                                                                 | 35.0 | 12.0                                                                                                                                                                                                                                                                                                                                                                                                                                                                                                                                                                                                                                                                                                                                                                                                                                                                                                                                                                                                                                                                                                                                                                                                                                                                                                                                                                                                                                                                                                                        | 7.5 | 2.5                                                   | 1.0                                                   | 95                                                     |
|              | 016694<br>035107<br>016724<br>035114<br>016762<br>035121<br>040736<br>039389<br>039556<br>043607 | 016694<br>035107<br>016724<br>035114<br>016762<br>035121<br>040736<br>4 | 016694   1   □   polished     035107   2   ⊕   polished     035114   2   ⊕   polished     035121   3   8   polished     035121   3   8   mirror polished     040736   4   45°   mirror polished     039389   5   long jaws   mirror polished     039556   6   long jaws   mirror polished     043607   7   long jaws   mirror polished     039396   8   long jaws   mirror polished     039396   8   mirror polished   mirror polished | 1    | 016694 1 □ polished plastic coated 22.5   035107 2 □ polished plastic coated 22.5   016724 2 □ polished plastic coated 22.5   035114 3 □ polished with two-colour dual component handles 22.5   016762 3 □ polished plastic coated 22.5   035121 3 □ polished with two-colour dual component handles 22.5   040736 4 □ 45° Polished with two-colour dual component handles 22.5   039389 5 long jaws Polished Polished with two-colour dual component handles 40.0   039556 6 long jaws Polished Polis | 1   | $\begin{array}{c ccccccccccccccccccccccccccccccccccc$ | $\begin{array}{c ccccccccccccccccccccccccccccccccccc$ | $ \begin{array}{c ccccccccccccccccccccccccccccccccccc$ |