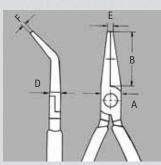

Style 6: half-round, long jaws

35 82 145  $\theta \triangleleft$ 

35 72 145

8

Style 8: 45° bent, half-round, long jaws

Style 7: round, long jaws

| EAN-<br>Code | Style                                                                                            | Head                                                                    |                                                                                                                                                                                                                                                                                                                                                                                                                                        |      |                                                                                                                                                                                                                                                                                                                                                                                                                                                                                                                                                                                                                                                                                                                                                                                                                                                                                                                                                                                                                                                                                                                                                                                                                                                                                                                                                                                                                                                                                                                             |     |                                                       |                                                       |                                                        |
|--------------|--------------------------------------------------------------------------------------------------|-------------------------------------------------------------------------|----------------------------------------------------------------------------------------------------------------------------------------------------------------------------------------------------------------------------------------------------------------------------------------------------------------------------------------------------------------------------------------------------------------------------------------|------|-----------------------------------------------------------------------------------------------------------------------------------------------------------------------------------------------------------------------------------------------------------------------------------------------------------------------------------------------------------------------------------------------------------------------------------------------------------------------------------------------------------------------------------------------------------------------------------------------------------------------------------------------------------------------------------------------------------------------------------------------------------------------------------------------------------------------------------------------------------------------------------------------------------------------------------------------------------------------------------------------------------------------------------------------------------------------------------------------------------------------------------------------------------------------------------------------------------------------------------------------------------------------------------------------------------------------------------------------------------------------------------------------------------------------------------------------------------------------------------------------------------------------------|-----|-------------------------------------------------------|-------------------------------------------------------|--------------------------------------------------------|
| Code         |                                                                                                  | пеац                                                                    | Handles                                                                                                                                                                                                                                                                                                                                                                                                                                | Dime | Dimensions                                                                                                                                                                                                                                                                                                                                                                                                                                                                                                                                                                                                                                                                                                                                                                                                                                                                                                                                                                                                                                                                                                                                                                                                                                                                                                                                                                                                                                                                                                                  |     |                                                       |                                                       |                                                        |
| Couc         | all pliers with                                                                                  | •                                                                       | •                                                                                                                                                                                                                                                                                                                                                                                                                                      | В    | Α                                                                                                                                                                                                                                                                                                                                                                                                                                                                                                                                                                                                                                                                                                                                                                                                                                                                                                                                                                                                                                                                                                                                                                                                                                                                                                                                                                                                                                                                                                                           | D   | Е                                                     | F                                                     |                                                        |
| 4003773-     | ww 🖶                                                                                             |                                                                         |                                                                                                                                                                                                                                                                                                                                                                                                                                        | mm   | mm                                                                                                                                                                                                                                                                                                                                                                                                                                                                                                                                                                                                                                                                                                                                                                                                                                                                                                                                                                                                                                                                                                                                                                                                                                                                                                                                                                                                                                                                                                                          | mm  | mm                                                    | mm                                                    | g                                                      |
| 016694       | -1 😑                                                                                             | polished                                                                | plastic coated                                                                                                                                                                                                                                                                                                                                                                                                                         | 22.5 | 9.5                                                                                                                                                                                                                                                                                                                                                                                                                                                                                                                                                                                                                                                                                                                                                                                                                                                                                                                                                                                                                                                                                                                                                                                                                                                                                                                                                                                                                                                                                                                         | 6.5 | 2.0                                                   | 4.0                                                   | 60                                                     |
| 035107       |                                                                                                  | mirror polished                                                         | with two-colour dual component handles                                                                                                                                                                                                                                                                                                                                                                                                 | 22.5 | 9.5                                                                                                                                                                                                                                                                                                                                                                                                                                                                                                                                                                                                                                                                                                                                                                                                                                                                                                                                                                                                                                                                                                                                                                                                                                                                                                                                                                                                                                                                                                                         | 6.5 | 2.0                                                   | 4.0                                                   | 75                                                     |
| 016724       | - 2 ⊖                                                                                            | polished                                                                | plastic coated                                                                                                                                                                                                                                                                                                                                                                                                                         | 22.5 | 9.5                                                                                                                                                                                                                                                                                                                                                                                                                                                                                                                                                                                                                                                                                                                                                                                                                                                                                                                                                                                                                                                                                                                                                                                                                                                                                                                                                                                                                                                                                                                         | 6.5 | 2.0                                                   | 1.5                                                   | 55                                                     |
| 035114       |                                                                                                  | mirror polished                                                         | with two-colour dual component handles                                                                                                                                                                                                                                                                                                                                                                                                 | 22.5 | 9.5                                                                                                                                                                                                                                                                                                                                                                                                                                                                                                                                                                                                                                                                                                                                                                                                                                                                                                                                                                                                                                                                                                                                                                                                                                                                                                                                                                                                                                                                                                                         | 6.5 | 2.0                                                   | 1.5                                                   | 70                                                     |
| 016762       | - <b>3</b> 8                                                                                     | polished                                                                | plastic coated                                                                                                                                                                                                                                                                                                                                                                                                                         | 22.5 | 9.5                                                                                                                                                                                                                                                                                                                                                                                                                                                                                                                                                                                                                                                                                                                                                                                                                                                                                                                                                                                                                                                                                                                                                                                                                                                                                                                                                                                                                                                                                                                         | 6.5 | 2.0                                                   | 1.0                                                   | 50                                                     |
| 035121       |                                                                                                  | mirror polished                                                         | with two-colour dual component handles                                                                                                                                                                                                                                                                                                                                                                                                 | 22.5 | 9.5                                                                                                                                                                                                                                                                                                                                                                                                                                                                                                                                                                                                                                                                                                                                                                                                                                                                                                                                                                                                                                                                                                                                                                                                                                                                                                                                                                                                                                                                                                                         | 6.5 | 2.0                                                   | 1.0                                                   | 60                                                     |
| 040736       | <b>4</b>                                                                                         | mirror polished                                                         | with two-colour dual component handles                                                                                                                                                                                                                                                                                                                                                                                                 | 22.5 | 9.5                                                                                                                                                                                                                                                                                                                                                                                                                                                                                                                                                                                                                                                                                                                                                                                                                                                                                                                                                                                                                                                                                                                                                                                                                                                                                                                                                                                                                                                                                                                         | 6.5 | 2.0                                                   | 1.5                                                   | 75                                                     |
| 039389       | 5 long jaws                                                                                      | mirror polished                                                         | with two-colour dual component handles                                                                                                                                                                                                                                                                                                                                                                                                 | 40.0 | 12.0                                                                                                                                                                                                                                                                                                                                                                                                                                                                                                                                                                                                                                                                                                                                                                                                                                                                                                                                                                                                                                                                                                                                                                                                                                                                                                                                                                                                                                                                                                                        | 7.5 | 1.5                                                   | 4.0                                                   | 105                                                    |
| 039556       | 6 long jaws ⊖                                                                                    | mirror polished                                                         | with two-colour dual component handles                                                                                                                                                                                                                                                                                                                                                                                                 | 40.0 | 12.0                                                                                                                                                                                                                                                                                                                                                                                                                                                                                                                                                                                                                                                                                                                                                                                                                                                                                                                                                                                                                                                                                                                                                                                                                                                                                                                                                                                                                                                                                                                        | 7.5 | 2.5                                                   | 1.5                                                   | 95                                                     |
| 043607       | 7 long jaws                                                                                      | mirror polished                                                         | with two-colour dual component handles                                                                                                                                                                                                                                                                                                                                                                                                 | 40.0 | 12.0                                                                                                                                                                                                                                                                                                                                                                                                                                                                                                                                                                                                                                                                                                                                                                                                                                                                                                                                                                                                                                                                                                                                                                                                                                                                                                                                                                                                                                                                                                                        | 7.5 | 2.5                                                   | 1.3                                                   | 90                                                     |
| 039396       | 8                                                                                                | mirror polished                                                         | with two-colour dual component handles                                                                                                                                                                                                                                                                                                                                                                                                 | 35.0 | 12.0                                                                                                                                                                                                                                                                                                                                                                                                                                                                                                                                                                                                                                                                                                                                                                                                                                                                                                                                                                                                                                                                                                                                                                                                                                                                                                                                                                                                                                                                                                                        | 7.5 | 2.5                                                   | 1.0                                                   | 95                                                     |
|              | 016694<br>035107<br>016724<br>035114<br>016762<br>035121<br>040736<br>039389<br>039556<br>043607 | 016694<br>035107<br>016724<br>035114<br>016762<br>035121<br>040736<br>4 | 016694   1   □   polished     035107   2   ⊕   polished     035114   2   ⊕   polished     035121   3   8   polished     035121   3   8   mirror polished     040736   4   45°   mirror polished     039389   5   long jaws   mirror polished     039556   6   long jaws   mirror polished     043607   7   long jaws   mirror polished     039396   8   long jaws   mirror polished     039396   8   mirror polished   mirror polished | 1    | 016694 1 □ polished plastic coated 22.5   035107 2 □ polished plastic coated 22.5   016724 2 □ polished plastic coated 22.5   035114 3 □ polished with two-colour dual component handles 22.5   016762 3 □ polished plastic coated 22.5   035121 3 □ polished with two-colour dual component handles 22.5   040736 4 □ 45° Polished with two-colour dual component handles 22.5   039389 5 long jaws Polished Polished with two-colour dual component handles 40.0   039556 6 long jaws Polished Polis | 1   | $\begin{array}{c ccccccccccccccccccccccccccccccccccc$ | $\begin{array}{c ccccccccccccccccccccccccccccccccccc$ | $ \begin{array}{c ccccccccccccccccccccccccccccccccccc$ |