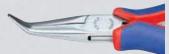

## 35 Electronics Pliers

- Style 2: half-round jaws

- DIN ISO 9655 precision pliers for ultra fine assembly work, e.g. in electronics and fine mechanics
  - for gripping, holding and bending
  - precision box joint
  - smooth ground gripping surfaces
  - edges carefully deburred
  - low-friction double spring for gentle and even opening
  - the polish or mirror polish (only finish 2) together with a fine film of oil offer the best possible rust protection - no circuit faults caused by peeling chrome from plated tools
  - special tool steel, oil-hardened and tempered

35 32 115 8

35 22 115  $\Theta \bigcirc$ 

Style 3: round, pointed jaws

35 52 145

Style 5: long, trapezoidal jaws

35 42 115  $\Theta \bigcirc$ 

Style 4: 45° bent, half-round jaws

35 62 145 0