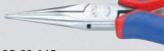

## 35 Electronics Pliers

- Style 2: half-round jaws

- DIN ISO 9655 precision pliers for ultra fine assembly work, e.g. in electronics and fine mechanics
  - for gripping, holding and bending
  - precision box joint
  - smooth ground gripping surfaces
  - edges carefully deburred
  - low-friction double spring for gentle and even opening
  - the polish or mirror polish (only finish 2) together with a fine film of oil offer the best possible rust protection - no circuit faults caused by peeling chrome from plated tools
  - special tool steel, oil-hardened and tempered

35 32 115 8

35 22 115  $\Theta \bigcirc$ 

Style 3: round, pointed jaws

35 52 145

Style 5: long, trapezoidal jaws

35 42 115  $\Theta \bigcirc$ 

Style 4: 45° bent, half-round jaws

35 62 145 0