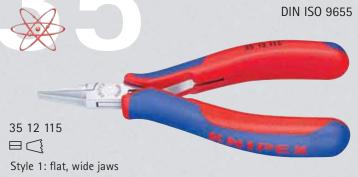

## 35 Electronics Pliers

- Style 2: half-round jaws

- DIN ISO 9655 precision pliers for ultra fine assembly work, e.g. in electronics and fine mechanics
  - for gripping, holding and bending
  - precision box joint
  - smooth ground gripping surfaces
  - edges carefully deburred
  - low-friction double spring for gentle and even opening
  - the polish or mirror polish (only finish 2) together with a fine film of oil offer the best possible rust protection - no circuit faults caused by peeling chrome from plated tools
  - special tool steel, oil-hardened and tempered

In the design of KNIPEX **Electronics Pliers for gripping** and cutting ergonomic criteria have been given particular attention. The result is a comfortable and user friendly adaption of the plier to the human hand.