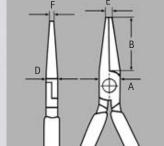

Style 6: half-round, long jaws

35 82 145  $\theta \triangleleft$ 

35 72 145

8

Style 8: 45° bent, half-round, long jaws

Style 7: round, long jaws

| EAN-<br>Code | Style                                                                                            | Head                                                                    |                                                                                                                                                                                                                                                                                                                                                                                                                                        |      |                                                                                                                                                                                                                                                                                                                                                                                                                                                                                                                                                                                                                                                                                                                                                                                                                                                                                                                                                                                                                                                                                                                                                                                                                                                                                                                                                                                                                                                                                                                             |     |                                                       |                                                       |                                                        |
|--------------|--------------------------------------------------------------------------------------------------|-------------------------------------------------------------------------|----------------------------------------------------------------------------------------------------------------------------------------------------------------------------------------------------------------------------------------------------------------------------------------------------------------------------------------------------------------------------------------------------------------------------------------|------|-----------------------------------------------------------------------------------------------------------------------------------------------------------------------------------------------------------------------------------------------------------------------------------------------------------------------------------------------------------------------------------------------------------------------------------------------------------------------------------------------------------------------------------------------------------------------------------------------------------------------------------------------------------------------------------------------------------------------------------------------------------------------------------------------------------------------------------------------------------------------------------------------------------------------------------------------------------------------------------------------------------------------------------------------------------------------------------------------------------------------------------------------------------------------------------------------------------------------------------------------------------------------------------------------------------------------------------------------------------------------------------------------------------------------------------------------------------------------------------------------------------------------------|-----|-------------------------------------------------------|-------------------------------------------------------|--------------------------------------------------------|
| Code         |                                                                                                  | пеац                                                                    | Handles                                                                                                                                                                                                                                                                                                                                                                                                                                | Dime | Dimensions                                                                                                                                                                                                                                                                                                                                                                                                                                                                                                                                                                                                                                                                                                                                                                                                                                                                                                                                                                                                                                                                                                                                                                                                                                                                                                                                                                                                                                                                                                                  |     |                                                       |                                                       |                                                        |
| Couc         | all pliers with                                                                                  | •                                                                       | •                                                                                                                                                                                                                                                                                                                                                                                                                                      | В    | Α                                                                                                                                                                                                                                                                                                                                                                                                                                                                                                                                                                                                                                                                                                                                                                                                                                                                                                                                                                                                                                                                                                                                                                                                                                                                                                                                                                                                                                                                                                                           | D   | Е                                                     | F                                                     |                                                        |
| 4003773-     | ww 🖶                                                                                             |                                                                         |                                                                                                                                                                                                                                                                                                                                                                                                                                        | mm   | mm                                                                                                                                                                                                                                                                                                                                                                                                                                                                                                                                                                                                                                                                                                                                                                                                                                                                                                                                                                                                                                                                                                                                                                                                                                                                                                                                                                                                                                                                                                                          | mm  | mm                                                    | mm                                                    | g                                                      |
| 016694       | -1 😑                                                                                             | polished                                                                | plastic coated                                                                                                                                                                                                                                                                                                                                                                                                                         | 22.5 | 9.5                                                                                                                                                                                                                                                                                                                                                                                                                                                                                                                                                                                                                                                                                                                                                                                                                                                                                                                                                                                                                                                                                                                                                                                                                                                                                                                                                                                                                                                                                                                         | 6.5 | 2.0                                                   | 4.0                                                   | 60                                                     |
| 035107       |                                                                                                  | mirror polished                                                         | with two-colour dual component handles                                                                                                                                                                                                                                                                                                                                                                                                 | 22.5 | 9.5                                                                                                                                                                                                                                                                                                                                                                                                                                                                                                                                                                                                                                                                                                                                                                                                                                                                                                                                                                                                                                                                                                                                                                                                                                                                                                                                                                                                                                                                                                                         | 6.5 | 2.0                                                   | 4.0                                                   | 75                                                     |
| 016724       | - 2 ⊖                                                                                            | polished                                                                | plastic coated                                                                                                                                                                                                                                                                                                                                                                                                                         | 22.5 | 9.5                                                                                                                                                                                                                                                                                                                                                                                                                                                                                                                                                                                                                                                                                                                                                                                                                                                                                                                                                                                                                                                                                                                                                                                                                                                                                                                                                                                                                                                                                                                         | 6.5 | 2.0                                                   | 1.5                                                   | 55                                                     |
| 035114       |                                                                                                  | mirror polished                                                         | with two-colour dual component handles                                                                                                                                                                                                                                                                                                                                                                                                 | 22.5 | 9.5                                                                                                                                                                                                                                                                                                                                                                                                                                                                                                                                                                                                                                                                                                                                                                                                                                                                                                                                                                                                                                                                                                                                                                                                                                                                                                                                                                                                                                                                                                                         | 6.5 | 2.0                                                   | 1.5                                                   | 70                                                     |
| 016762       | - <b>3</b> 8                                                                                     | polished                                                                | plastic coated                                                                                                                                                                                                                                                                                                                                                                                                                         | 22.5 | 9.5                                                                                                                                                                                                                                                                                                                                                                                                                                                                                                                                                                                                                                                                                                                                                                                                                                                                                                                                                                                                                                                                                                                                                                                                                                                                                                                                                                                                                                                                                                                         | 6.5 | 2.0                                                   | 1.0                                                   | 50                                                     |
| 035121       |                                                                                                  | mirror polished                                                         | with two-colour dual component handles                                                                                                                                                                                                                                                                                                                                                                                                 | 22.5 | 9.5                                                                                                                                                                                                                                                                                                                                                                                                                                                                                                                                                                                                                                                                                                                                                                                                                                                                                                                                                                                                                                                                                                                                                                                                                                                                                                                                                                                                                                                                                                                         | 6.5 | 2.0                                                   | 1.0                                                   | 60                                                     |
| 040736       | <b>4</b>                                                                                         | mirror polished                                                         | with two-colour dual component handles                                                                                                                                                                                                                                                                                                                                                                                                 | 22.5 | 9.5                                                                                                                                                                                                                                                                                                                                                                                                                                                                                                                                                                                                                                                                                                                                                                                                                                                                                                                                                                                                                                                                                                                                                                                                                                                                                                                                                                                                                                                                                                                         | 6.5 | 2.0                                                   | 1.5                                                   | 75                                                     |
| 039389       | 5 long jaws                                                                                      | mirror polished                                                         | with two-colour dual component handles                                                                                                                                                                                                                                                                                                                                                                                                 | 40.0 | 12.0                                                                                                                                                                                                                                                                                                                                                                                                                                                                                                                                                                                                                                                                                                                                                                                                                                                                                                                                                                                                                                                                                                                                                                                                                                                                                                                                                                                                                                                                                                                        | 7.5 | 1.5                                                   | 4.0                                                   | 105                                                    |
| 039556       | 6 long jaws ⊖                                                                                    | mirror polished                                                         | with two-colour dual component handles                                                                                                                                                                                                                                                                                                                                                                                                 | 40.0 | 12.0                                                                                                                                                                                                                                                                                                                                                                                                                                                                                                                                                                                                                                                                                                                                                                                                                                                                                                                                                                                                                                                                                                                                                                                                                                                                                                                                                                                                                                                                                                                        | 7.5 | 2.5                                                   | 1.5                                                   | 95                                                     |
| 043607       | 7 long jaws                                                                                      | mirror polished                                                         | with two-colour dual component handles                                                                                                                                                                                                                                                                                                                                                                                                 | 40.0 | 12.0                                                                                                                                                                                                                                                                                                                                                                                                                                                                                                                                                                                                                                                                                                                                                                                                                                                                                                                                                                                                                                                                                                                                                                                                                                                                                                                                                                                                                                                                                                                        | 7.5 | 2.5                                                   | 1.3                                                   | 90                                                     |
| 039396       | 8                                                                                                | mirror polished                                                         | with two-colour dual component handles                                                                                                                                                                                                                                                                                                                                                                                                 | 35.0 | 12.0                                                                                                                                                                                                                                                                                                                                                                                                                                                                                                                                                                                                                                                                                                                                                                                                                                                                                                                                                                                                                                                                                                                                                                                                                                                                                                                                                                                                                                                                                                                        | 7.5 | 2.5                                                   | 1.0                                                   | 95                                                     |
|              | 016694<br>035107<br>016724<br>035114<br>016762<br>035121<br>040736<br>039389<br>039556<br>043607 | 016694<br>035107<br>016724<br>035114<br>016762<br>035121<br>040736<br>4 | 016694   1   □   polished     035107   2   ⊕   polished     035114   2   ⊕   polished     035121   3   8   polished     035121   3   8   mirror polished     040736   4   45°   mirror polished     039389   5   long jaws   mirror polished     039556   6   long jaws   mirror polished     043607   7   long jaws   mirror polished     039396   8   long jaws   mirror polished     039396   8   mirror polished   mirror polished | 1    | 016694 1 □ polished plastic coated 22.5   035107 2 □ polished plastic coated 22.5   016724 2 □ polished plastic coated 22.5   035114 3 □ polished with two-colour dual component handles 22.5   016762 3 □ polished plastic coated 22.5   035121 3 □ polished with two-colour dual component handles 22.5   040736 4 □ 45° Polished with two-colour dual component handles 22.5   039389 5 long jaws Polished Polished with two-colour dual component handles 40.0   039556 6 long jaws Polished Polis | 1   | $\begin{array}{c ccccccccccccccccccccccccccccccccccc$ | $\begin{array}{c ccccccccccccccccccccccccccccccccccc$ | $ \begin{array}{c ccccccccccccccccccccccccccccccccccc$ |