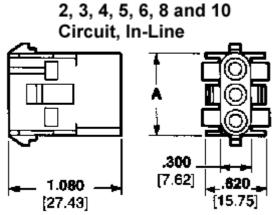

**Soft Shell - Housings, Test Connectors and IDC Connectors** 

Customer Draw

Line art represents typical product only.

Panel Cutout

| Searchable Features:               |                        |
|------------------------------------|------------------------|
| Product Type                       | Housing                |
| Connector Line                     | Universal MATE-N-LOK   |
| <b>Contact Diameter</b>            | .084 [2.13] in. [mm]   |
| Centerline                         | .250 [6.35] in. [mm]   |
| # of Circuits                      | 4                      |
| Contact Layout                     | In-Line                |
| Mating Type                        | Cap                    |
| Mount                              | Free or Panel          |
| Packaging Method                   | One Piece Housing      |
| Housing Material                   | Nylon                  |
| Color                              | White                  |
| Lock Type                          | Positive Lock          |
| Other Properties:                  |                        |
| Dim. A (Panel Cutout)              | 1.065 [27.05] in. [mm] |
| Dim. B (Panel Cutout)              | .340 [8.64] in. [mm]   |
| Dim. C (Panel Cutout)              | .095 [2.41] in. [mm]   |
| Dim. D (Panel Cutout)              | .530 [13.46] in. [mm]  |
| Dim. E (Panel Cutout)              | .250 [6.35] in. [mm]   |
| Dim. X                             | 1.051 [26.70] in. [mm] |
| <b>Housing Flammability Rating</b> | UL 94V-0               |
| Packaging Quantity                 | 100                    |