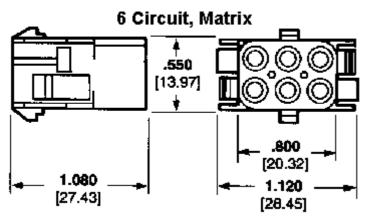

Customer Draw

Soft Shell Connectors

Soft Shell - Housings, Test Connectors and IDC Connectors

Line art represents typical product only.

**Panel** Cutout

| Searchable Features:                 |                                    |
|--------------------------------------|------------------------------------|
| Product Type                         | Housing                            |
| Connector Line                       | Universal MATE-N-LOK               |
| Contact Diameter                     | .084 [2.13] in. [mm]               |
| Centerline                           | .250 x .250 [6.35 x 6.35] in. [mm] |
| # of Circuits                        | 6                                  |
| Contact Layout                       | Matrix                             |
| Mating Type                          | Сар                                |
| Mount                                | Free or Panel                      |
| Packaging Method                     | One Piece Housing                  |
| Housing Material                     | Nylon                              |
| Color                                | White                              |
| Lock Type                            | Positive Lock                      |
| Other Properties:                    |                                    |
| Dim. A (Panel Cutout)                | .565 [14.35] in. [mm]              |
| Dim. B (Panel Cutout)                | .480 [12.19] in. [mm]              |
| Dim. C (Panel Cutout)                | .275 [6.99] in. [mm]               |
| Dim. D (Panel Cutout)                | 1.030 [26.16] in. [mm]             |
| Dim. E (Panel Cutout)                | .250 [6.35] in. [mm]               |
| Housing Flammability Rating UL 94V-0 |                                    |