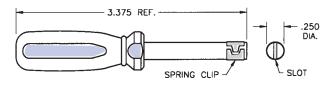

.013

.013

Designed to install .250 male "Quick-Fit" terminals quickly and easily

· Insert terminal into slot, spring clip will

1252

1264

4469

 $.110 \times .020$ 

 $.187 \times .020$ 

 $.205 \times .020$ 

hold terminal securely for positioning

Mounting Detail

0-0 .052 DIA.

· Align terminal with mounting holes and "press-fit" to secure firmly in place

4471

4472

4473

**CLEAR** 

RED

BLUE

YELLOW

-187

· Lift tool to release terminal

CAT. NO. 1288