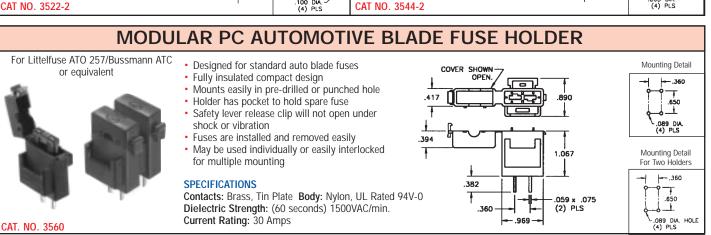

## "AUTO" FUSE CLIPS & HOLDERS

- Available for standard and mini blade fuses
- Thru hole PC mountable, maintains position during wave soldering
- Space saving, low profile designs
- Horizontal and vertical mini blade clip for Littelfuse ATO 297 series and Bussmann ATM fuses
- Withstands the rigors of shock and vibration
- Horizontal and vertical standard blade clips for Littelfuse ATO 257 series and Bussmann ATC fuses
- Holds fuse securely, even after multiple insertions
- Orientation legs assure proper PC installation

Voltage Rating: 500VAC Current Rating: 15 Amps











## PC QUICK-FIT TERMINALS



## MALE "QUICK-FIT" INSERTION TOOL

.640

576

.640

18-22

16-22

16-20

.010

.013

.013

Designed to install .250 male "Quick-Fit" terminals quickly and easily

· Insert terminal into slot, spring clip will

1252

1264

4469

 $.110 \times .020$ 

 $.187 \times .020$ 

 $.205 \times .020$ 

hold terminal securely for positioning

Mounting Detail

0-0 .052 DIA.

· Align terminal with mounting holes and "press-fit" to secure firmly in place

4471

4472

4473

**CLEAR** 

RED

BLUE

YELLOW

-187

· Lift tool to release terminal



CAT. NO. 1288

.016 Brass, Tin Plate

3548

3551

CAT. NO. ACCEPTS TAB

 $.187 \times .020$ 

 $.187 \times .032$