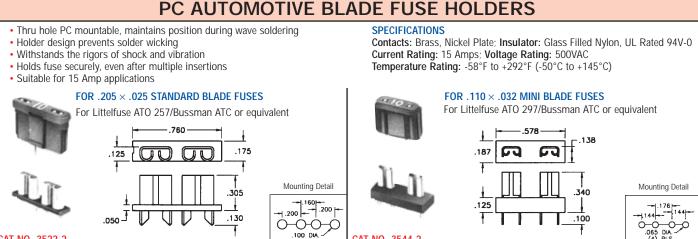

## "AUTO" FUSE CLIPS & HOLDERS

- Available for standard and mini blade fuses
- Thru hole PC mountable, maintains position during wave soldering
- Space saving, low profile designs
- Horizontal and vertical mini blade clip for Littelfuse ATO 297 series and Bussmann ATM fuses
- Withstands the rigors of shock and vibration
- Horizontal and vertical standard blade clips for Littelfuse ATO 257 series and Bussmann ATC fuses
- Holds fuse securely, even after multiple insertions
- Orientation legs assure proper PC installation