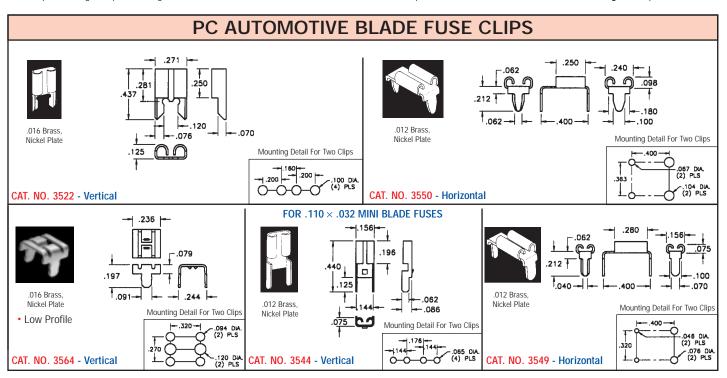

## "AUTO" FUSE CLIPS & HOLDERS

- Available for standard and mini blade fuses
- Thru hole PC mountable, maintains position during wave soldering
- Space saving, low profile designs
- Horizontal and vertical mini blade clip for Littelfuse ATO 297 series and Bussmann ATM fuses
- Withstands the rigors of shock and vibration
- Horizontal and vertical standard blade clips for Littelfuse ATO 257 series and Bussmann ATC fuses
- Holds fuse securely, even after multiple insertions
- Orientation legs assure proper PC installation