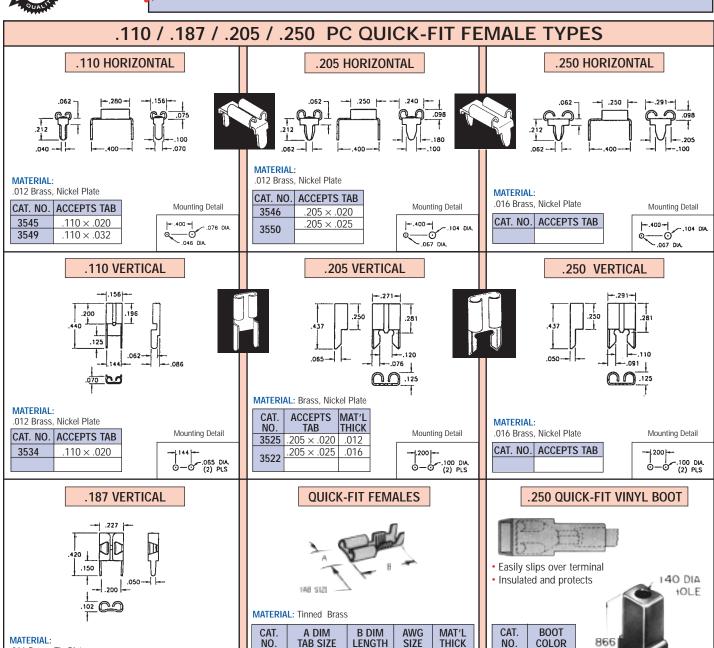

## "AUTO" FUSE CLIPS & HOLDERS

- Available for standard and mini blade fuses
- Thru hole PC mountable, maintains position during wave soldering
- Space saving, low profile designs
- Horizontal and vertical mini blade clip for Littelfuse ATO 297 series and Bussmann ATM fuses
- Withstands the rigors of shock and vibration
- Horizontal and vertical standard blade clips for Littelfuse ATO 257 series and Bussmann ATC fuses
- Holds fuse securely, even after multiple insertions
- Orientation legs assure proper PC installation

Voltage Rating: 500VAC Current Rating: 15 Amps











## PC QUICK-FIT TERMINALS



## MALE "QUICK-FIT" INSERTION TOOL

.640

576

.640

18-22

16-22

16-20

.010

.013

.013

Designed to install .250 male "Quick-Fit" terminals quickly and easily

· Insert terminal into slot, spring clip will

1252

1264

4469

 $.110 \times .020$ 

 $.187 \times .020$ 

 $.205 \times .020$ 

hold terminal securely for positioning

Mounting Detail

0-0 .052 DIA.

· Align terminal with mounting holes and "press-fit" to secure firmly in place

4471

4472

4473

**CLEAR** 

RED

BLUE

YELLOW

-187

· Lift tool to release terminal



CAT. NO. 1288

.016 Brass, Tin Plate

3548

3551

CAT. NO. ACCEPTS TAB

 $.187 \times .020$ 

 $.187 \times .032$