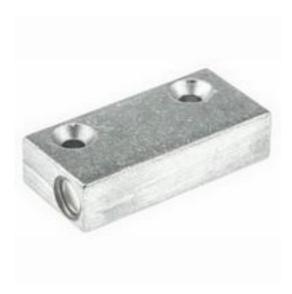

# RS Pro Rectangular Proximity Switch Magnet, 32 x 8 x 15 mm

RS Stock No: 361-4927

#### **Product Details**

RS Pro proximity switch magnet in rectangular shape, is perfect for Assemtech rectangular reed switches. The switch magnet measures  $32 \times 15 \times 8 \text{ mm}$ .

#### **Features and Benefits**

- Rectangular shape
- Used for proximity switch
- Measures 32 x 8 x 15 mm