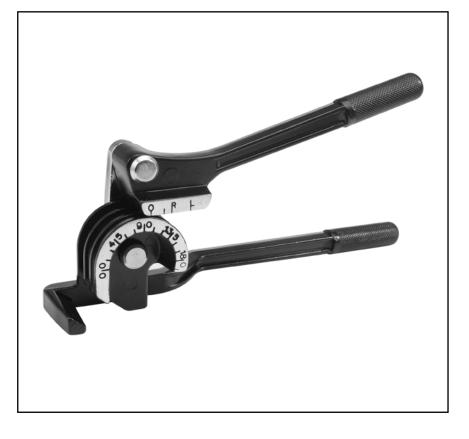

## RS PRO 3-in-1 Precision Tubing Bender

**RS Stock No.:388-3684** 

RS Professionally Approved Products bring to you professional quality parts across all product categories. Our product range has been tested by engineers and provides a comparable quality to the leading brands without paying a premium price.

## 3-in-1 Precision Tubing Bender

| Product Description                                                                                                                                                                                                                                                                                                                              |
|--------------------------------------------------------------------------------------------------------------------------------------------------------------------------------------------------------------------------------------------------------------------------------------------------------------------------------------------------|
| <ul> <li>Aluminium alloy body construction with gauge.</li> <li>Used for bending soft copper tube, aluminium tube.</li> <li>One tool capable of working on three different sizes of tubing: 6mm, 8mm, 10mm.</li> <li>Can bend 0.6~0.7mm thin tube.</li> <li>High visibility markings 0-180 degrees design to ensure accurate bending.</li> </ul> |
|                                                                                                                                                                                                                                                                                                                                                  |

| Mechanical Specifications |                              |
|---------------------------|------------------------------|
| Bending tube diameter     | 6, 8 ,10 mm O.D. soft tubing |
| Maximum bending angle     | 180°                         |