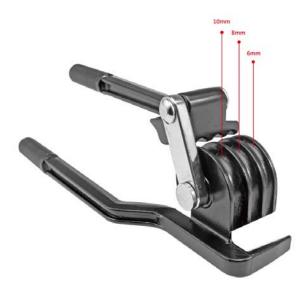

## **FEATURES**

- Accurately bends 6, 8 & 10mm O.D. tubing
- Suit for bending soft copper tube,aluminum tube.
- Bends up to 180
   degree angles
- Ergonomic design for single-handed operation.

## 3-in-1 Precision Tubing Bender

| Product Description                                                                                                                                                                                                                                                                                                                              |
|--------------------------------------------------------------------------------------------------------------------------------------------------------------------------------------------------------------------------------------------------------------------------------------------------------------------------------------------------|
| <ul> <li>Aluminium alloy body construction with gauge.</li> <li>Used for bending soft copper tube, aluminium tube.</li> <li>One tool capable of working on three different sizes of tubing: 6mm, 8mm, 10mm.</li> <li>Can bend 0.6~0.7mm thin tube.</li> <li>High visibility markings 0-180 degrees design to ensure accurate bending.</li> </ul> |
|                                                                                                                                                                                                                                                                                                                                                  |

| Mechanical Specifications |                              |
|---------------------------|------------------------------|
| Bending tube diameter     | 6, 8 ,10 mm O.D. soft tubing |
| Maximum bending angle     | 180°                         |