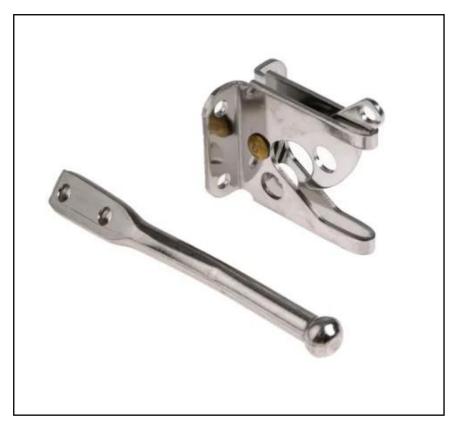

# **Stainless Steel Latch**

RS Stock No.: 434-9624

RS Professionally Approved Products bring to you professional quality parts across all product categories. Our product range has been tested by engineers and provides a comparable quality to the leading brands without paying a premium price.

#### **Product Description**

From RS Pro, this stainless steel gate latch assembly is robust and reliable. Automatic, or gravity, gate latches have the advantage of using a gravity snapping mechanism that locks the gate shut automatically. They also have an easy to operate thumb switch to release the latch. Supplied complete with stainless steel fixing screws for quick and easy installation, this latch is ideal for gardens and other outdoor areas.