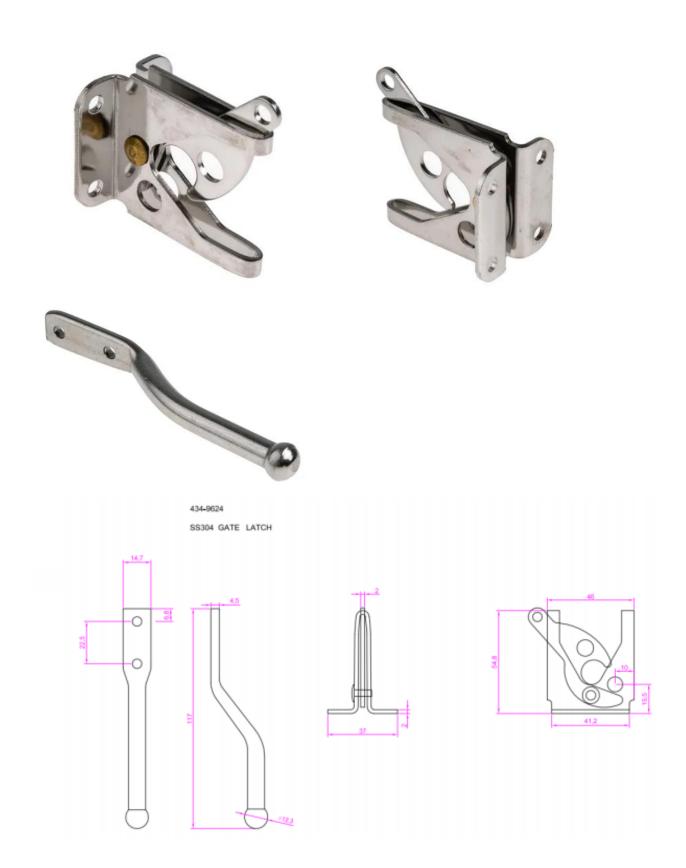

# **Stainless Steel Latch**

RS Stock No.: 434-9624

RS Professionally Approved Products bring to you professional quality parts across all product categories. Our product range has been tested by engineers and provides a comparable quality to the leading brands without paying a premium price.

#### **Product Description**

From RS Pro, this stainless steel gate latch assembly is robust and reliable. Automatic, or gravity, gate latches have the advantage of using a gravity snapping mechanism that locks the gate shut automatically. They also have an easy to operate thumb switch to release the latch. Supplied complete with stainless steel fixing screws for quick and easy installation, this latch is ideal for gardens and other outdoor areas.

#### **General Specifications**

| Material      | Stainless Steel                                                                                                              |
|---------------|------------------------------------------------------------------------------------------------------------------------------|
| Package       | 1pc in polybag with screws                                                                                                   |
| Application   | Cases and containers, Enclosures, Industrial machinery,<br>food containers and marine equipment, light duty<br>applications. |
| Finish        | Vibration Polished                                                                                                           |
| Lockable      | Yes                                                                                                                          |
| Spring Loaded | No                                                                                                                           |
| Adjustable    | No                                                                                                                           |

#### Mechanical Specifications

| Dimensions        | 48mm x 37mmm x 56mm |
|-------------------|---------------------|
| Depth             | 56mm                |
| Length            | 45mm                |
| Width             | 37mm                |
| Operating Tension | 50 kgs              |