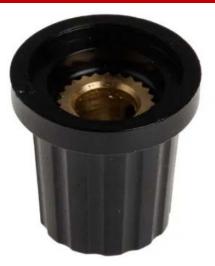

# RS PRO Potentiometer Knob, Push-On Type, 15.7mm Knob Diameter, Black, Red, 6.35mm Shaft

RS Stock No.: 465-9397

RS Professionally Approved Products bring to you professional quality parts across all product categories. Our product range has been tested by engineers and provides a comparable quality to the leading brands without paying a premium price.

#### **Mechanical Specifications**

| Shaft Size    | 6.35mm  |
|---------------|---------|
| Knob Height   | 19mm    |
| Knob Diameter | 15.7mm  |
| Depth         | 14mm    |
| Tolerance     | ±0.2 mm |