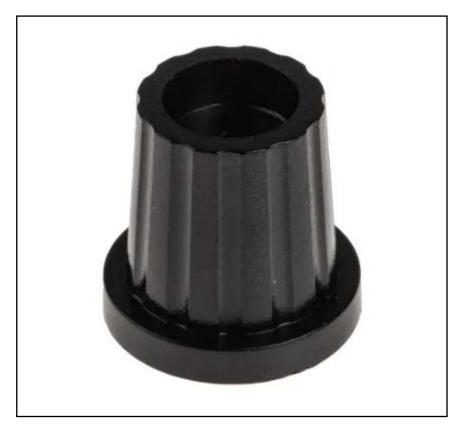

# RS PRO Potentiometer Knob, Push-On Type, 15.7mm Knob Diameter, Black, Red, 6.35mm Shaft

RS Stock No.: 465-9397

RS Professionally Approved Products bring to you professional quality parts across all product categories. Our product range has been tested by engineers and provides a comparable quality to the leading brands without paying a premium price.

#### **Product Description**

This Potentiometer from our own RS PRO brand is designed to be used for professional equipment to control electrical devices such as volume controls on audio equipment.

#### **Mechanical Specifications**

| Shaft Size    | 6.35mm  |
|---------------|---------|
| Knob Height   | 19mm    |
| Knob Diameter | 15.7mm  |
| Depth         | 14mm    |
| Tolerance     | ±0.2 mm |