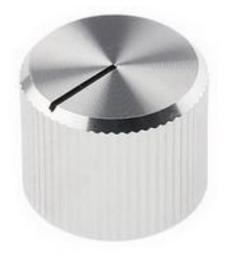

#### **Product Details**

RS Pro potentiometer is made of aluminium and has a diameter of 15 mm. This knob in silver colour, fits 6.4 mm shafts using a grub screw and includes a white indicator.

#### **Features and Benefits**

- Precision engineered to high quality
- Grub screw fixing
- Applications in Hi-Fi, satellite receivers, instrumentation

### **Specifications:**

| Body Colour      | Silver                  |
|------------------|-------------------------|
| For Use With     | Potentiometer           |
| Indicator Colour | Black                   |
| Knob Type        | Lined Cap, Push On Knob |
| Material         | Aluminium               |
| Knob Diameter    | 15 mm                   |
| Knob Height      | 12.5 mm                 |
| Shaft Size       | 6.4 mm                  |
| Depth            | 9 mm                    |